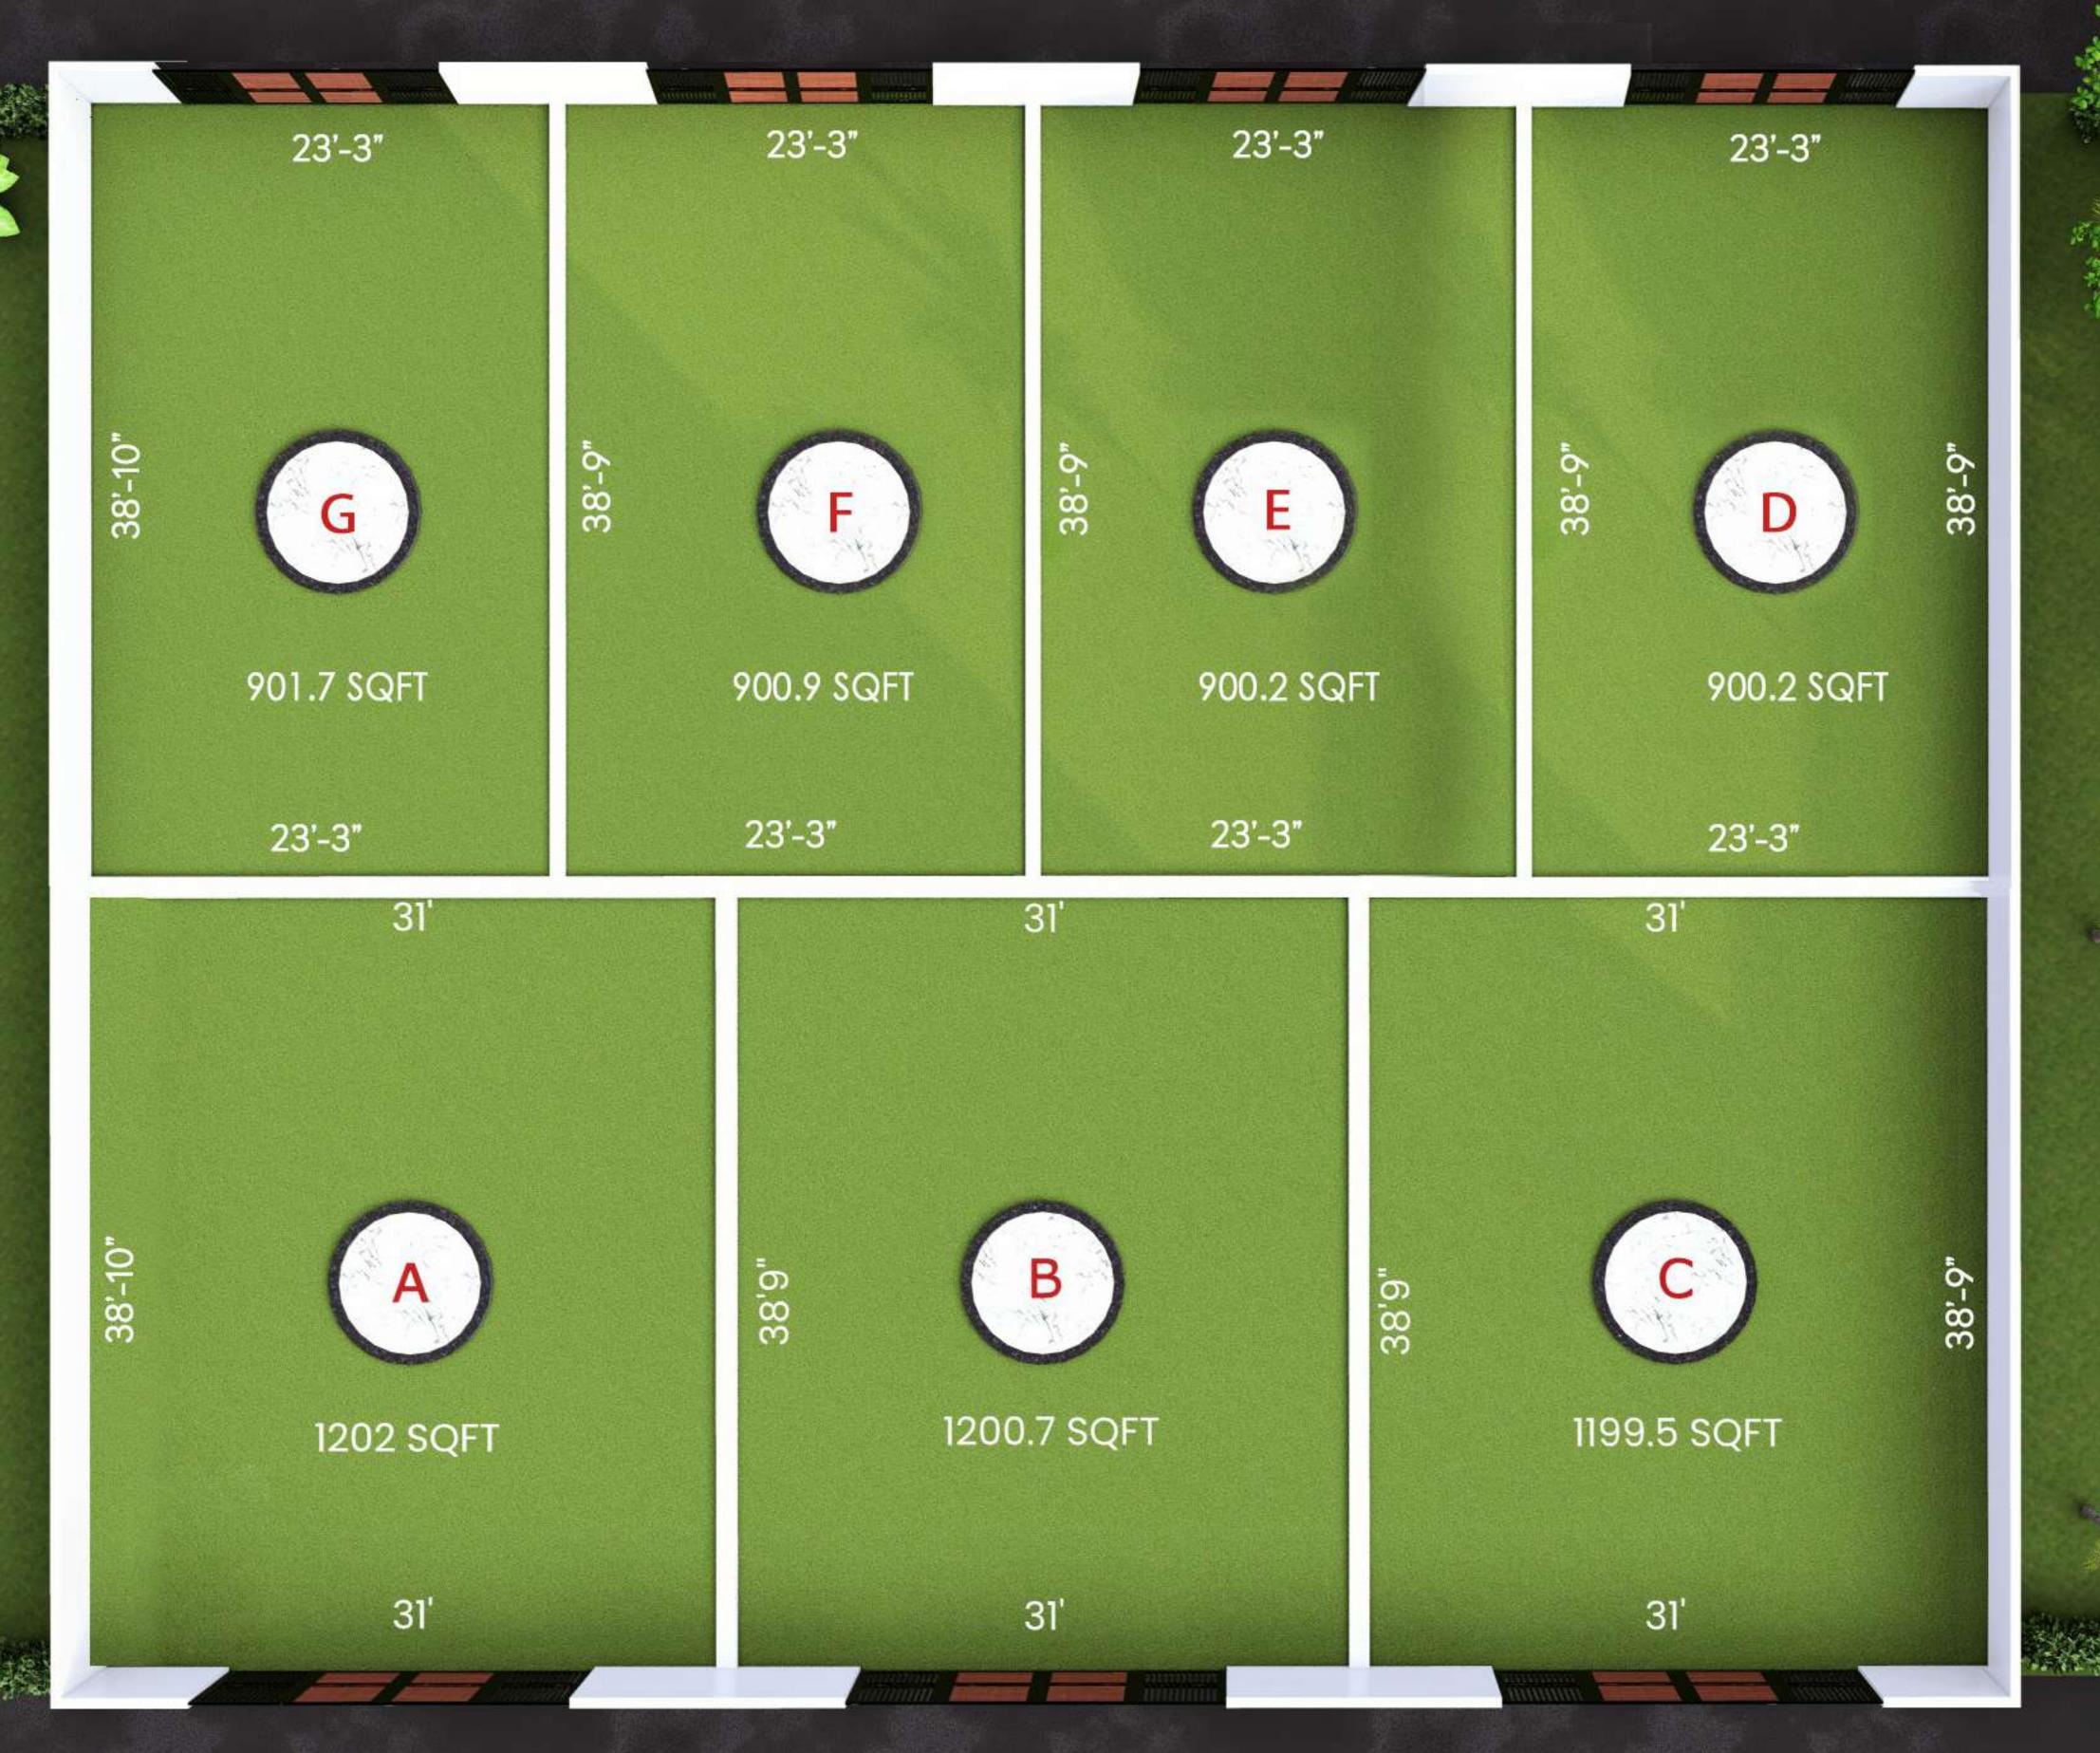

# Master Plan:

# Unit Information

| PLOT NO | FACING | LAND AREA   |
|---------|--------|-------------|
| A       | NORTH  | 1202 SQFT   |
| В       | NORTH  | 1200.7 SQFT |
| C       | NORTH  | 1199.5 SQFT |
| D       | SOUTH  | 900.2 SQFT  |
| E       | SOUTH  | 900.2 SQFT  |
| F       | SOUTH  | 900.9 SQFT  |
| G       | SOUTH  | 901.7 SQFT  |