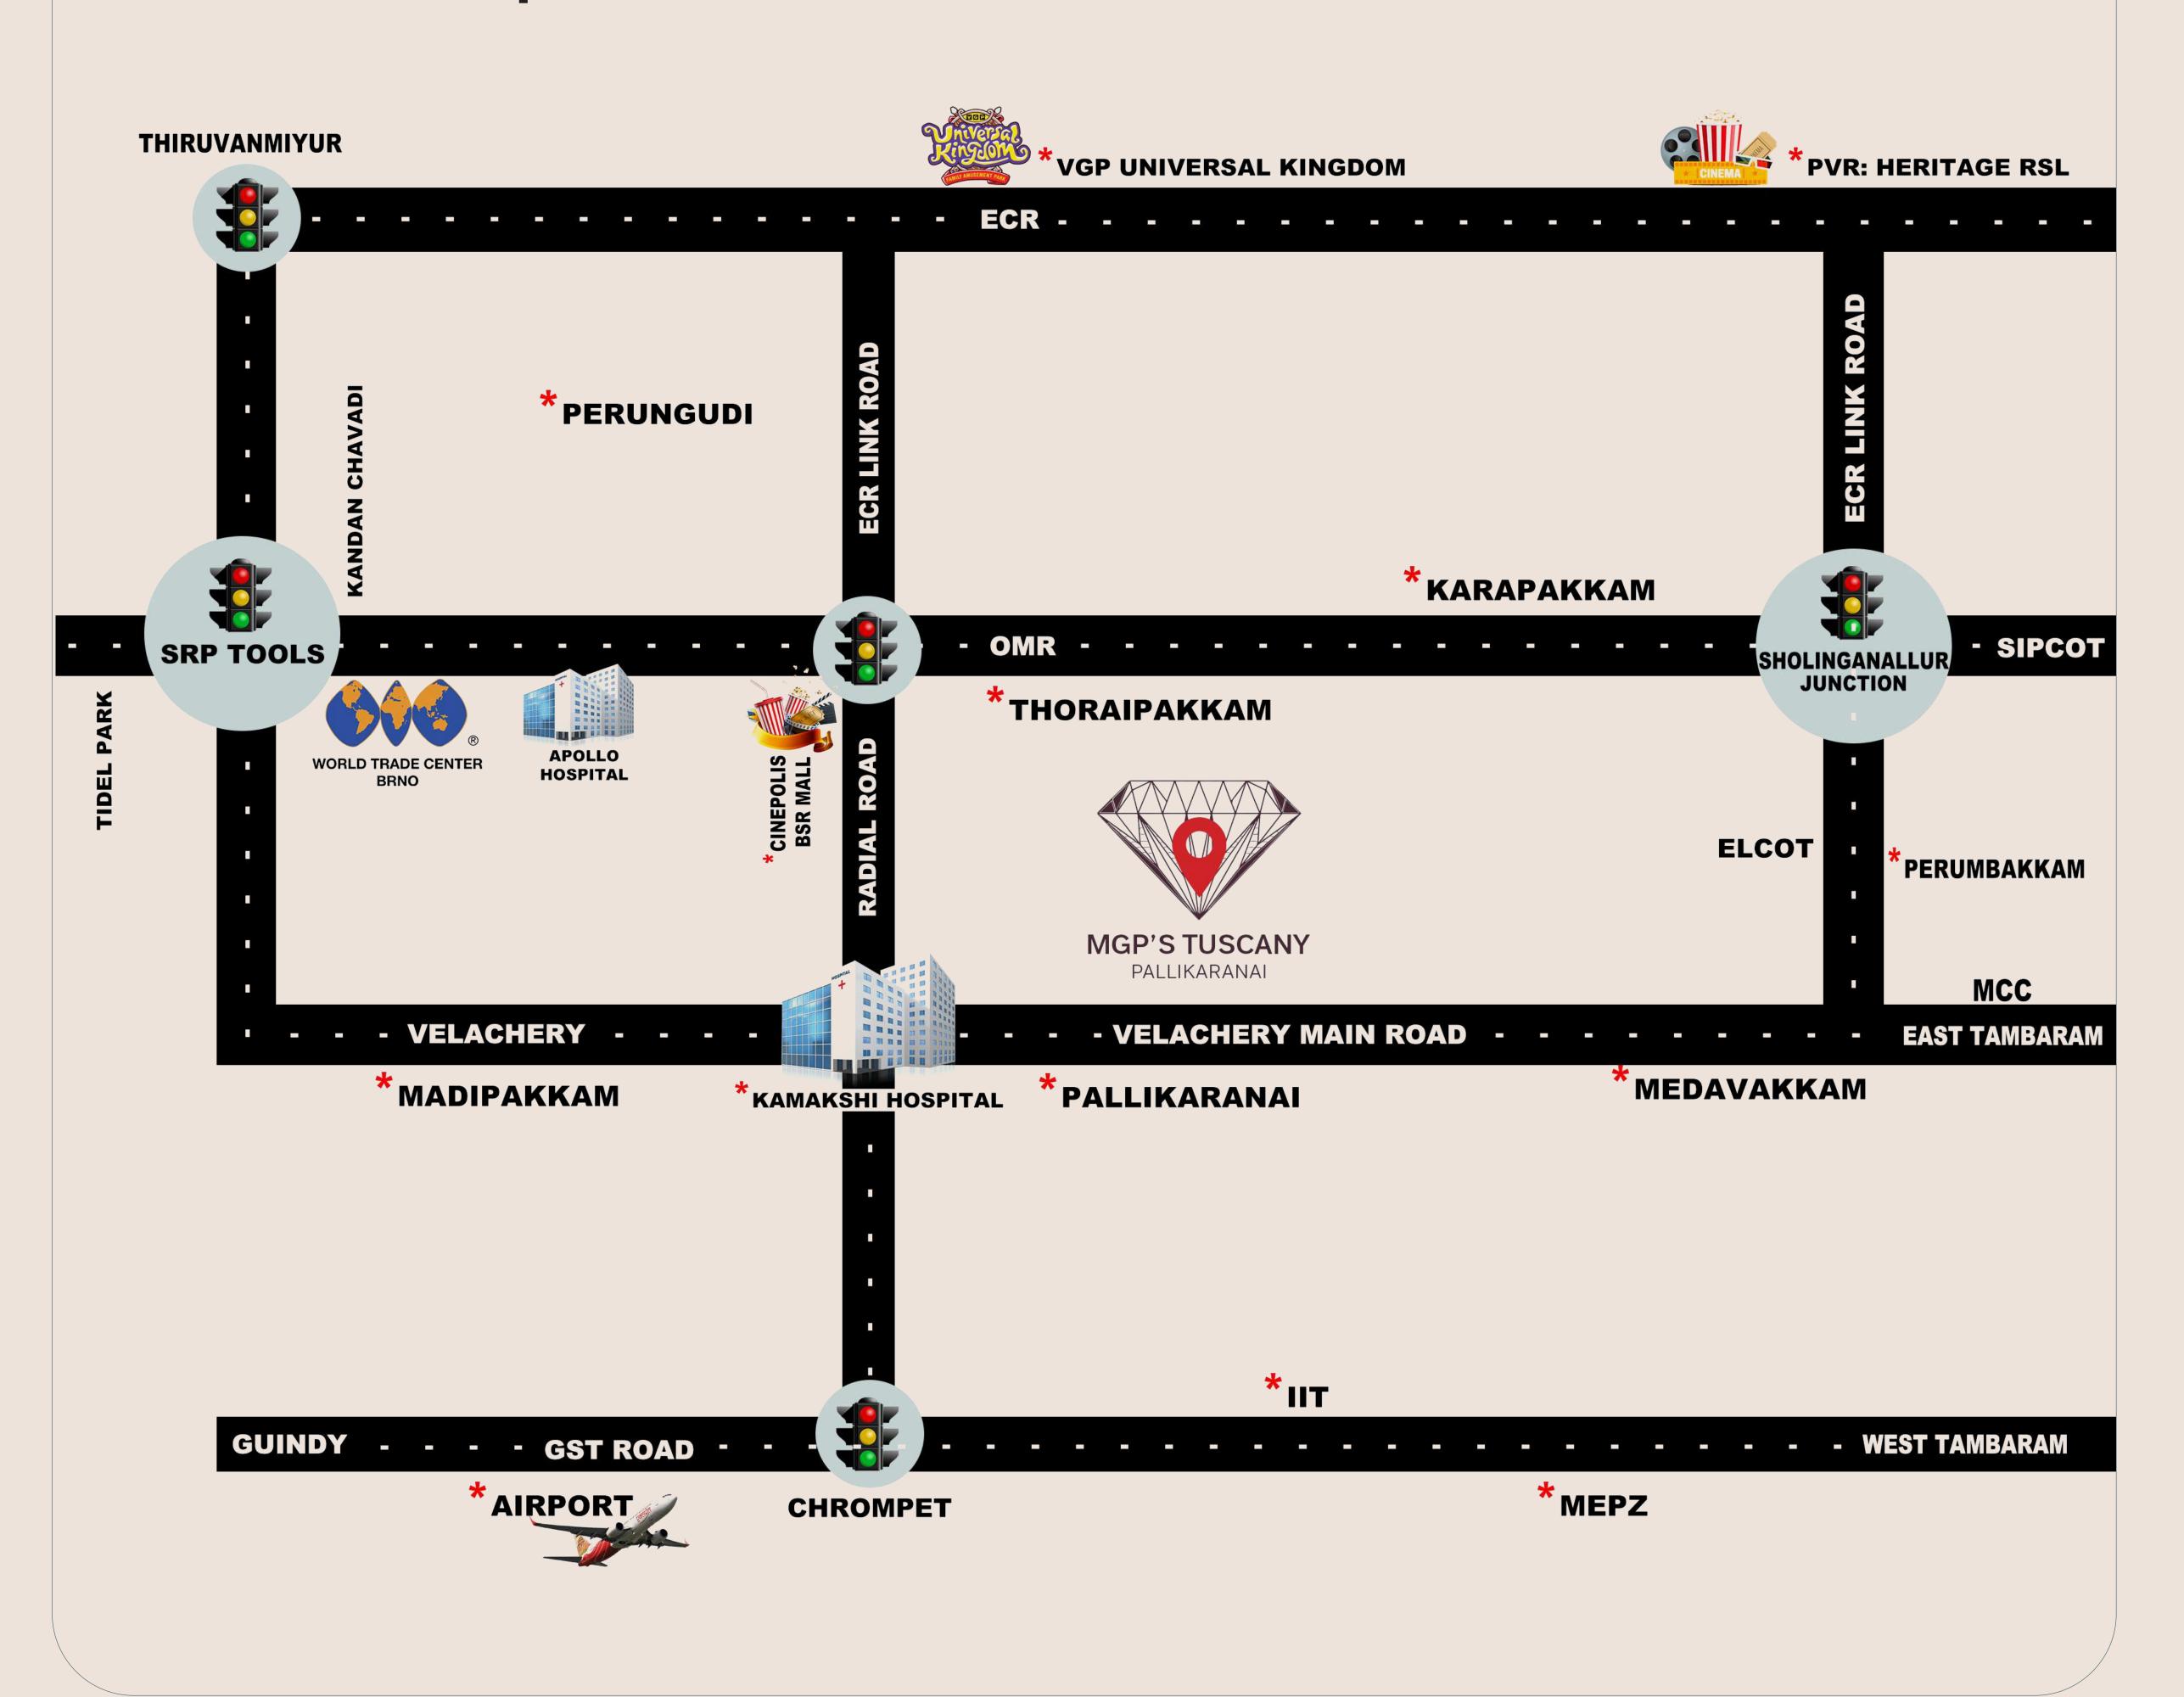

## Road map:

**MORE GREAT PROJECTS** 

## Location Highlights:

LOCATED JUST 5 MIN FROM VELACHERY - TAMBARAM MAIN ROAD & PALLAVARAM-THORAIPAKKAM RADIAL ROAD LOCATED CLOSE TO IT & ITES COMPANIES, HOSPITALS, INTERNATIONAL SCHOOLS & COLLEGES