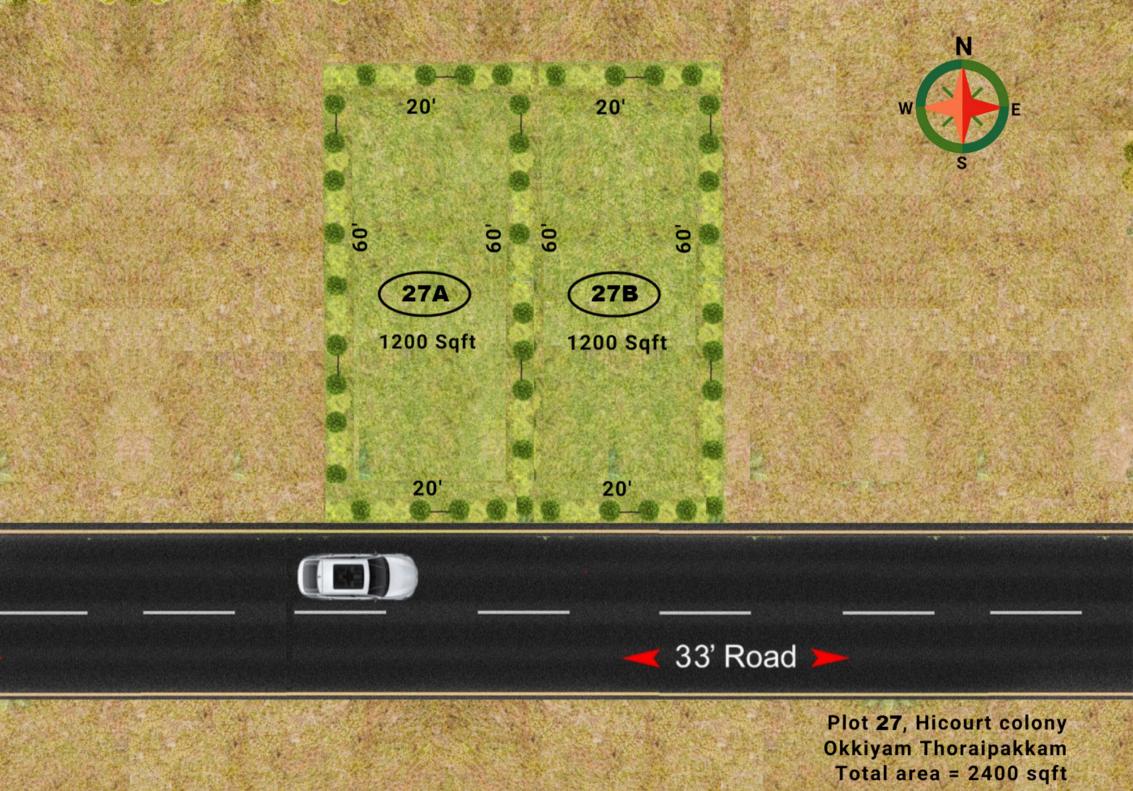

# MASTER PLAN

# CONFIGURATION

### **CONFIGURATION**

**PLOT NO** 

**PLOT AREA** 

**FACING** 

27 - A

1200 Sq.Ft

SOUTH

27 - B

1200 Sq.Ft

SOUTH