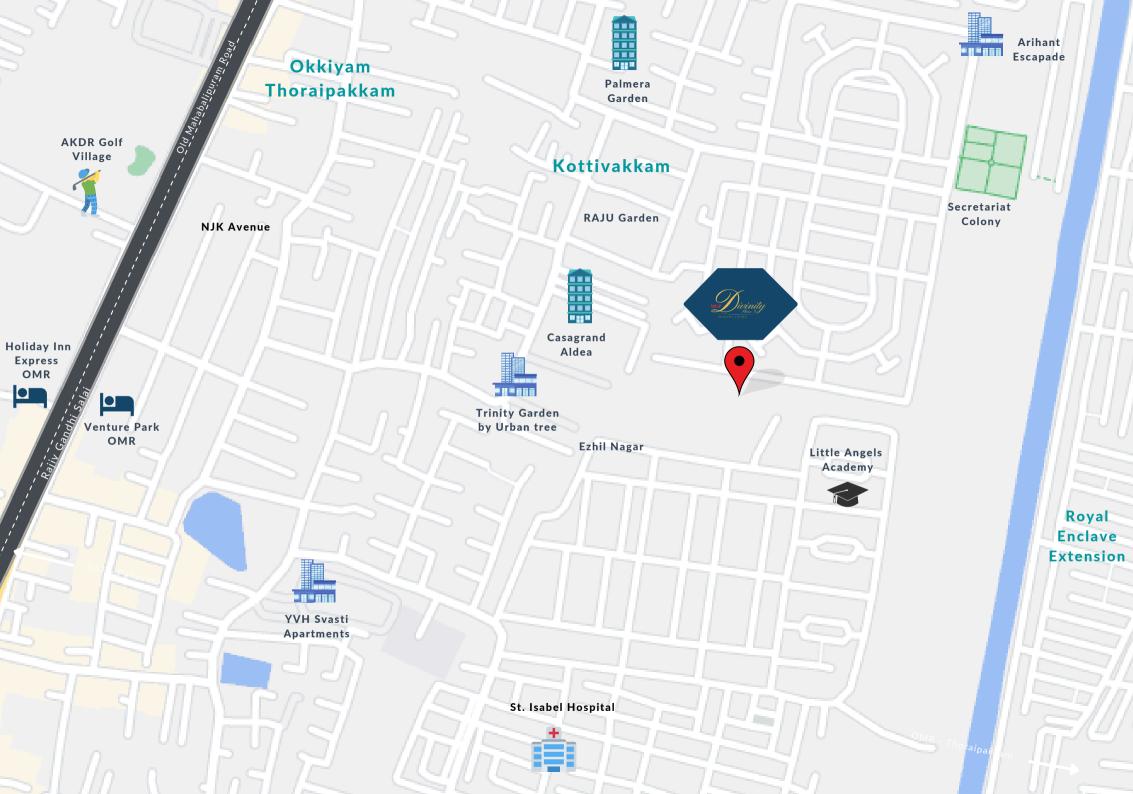

# LOCATION

### **LOCATION HIGHLIGHTS**

- Located just 850 meters from Old Mahabalipuram Road (OMR)
- Located very close to IT & ITES companies, hospitals, international schools & colleges

#### Health Care Fascilities

- Nanthini Hospital 2 km
- Sugan Hospital 3 km
- CM Hospital 2.5 km
- Apollo Proton Cancer Center 5 km

#### **Entertainment & Shopping**

- BSR Mall 3 km
- Pantaloons, Trends 1.5 km

#### Transportation

- Bus Stop 1.5 km
- Meenambakkam Airport 15 km

#### **Educational Institutions**

- Hindustan University College 1.5 k m
- KCG College of Technology 4.5 km
- Jain College 2 km
- Mohamed Sathak College Of Arts & Science 5 km
- Viruksha International School 1 km
- Akshara Matriculation School 1.8 km
- APL Global School 3 km
- Ezhil Nagar Middle School (Govt) 2 km