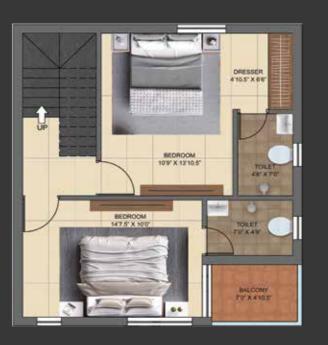

# Villa A - 3 Bedrooms + 3 Toilet North Facing Villa

| Villa No | Facing | Plot Area | BUA  |
|----------|--------|-----------|------|
| Villa A  | North  | 936       | 1302 |

FIRST-FLOOR

TERRACE

Villa B - 3 Bedrooms + 3 Toilet North Facing Villa