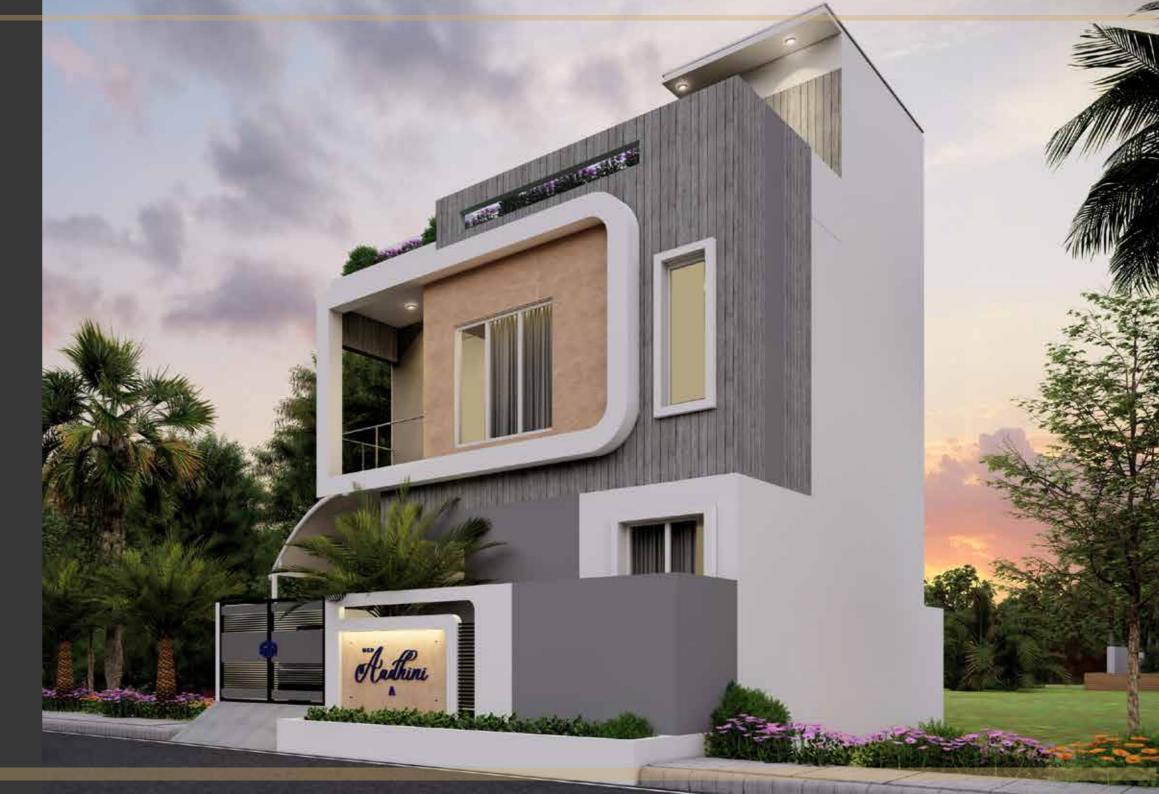

# Project Highlights:

**Modern Architectural Design:** MGP Aadhini represents a perfect fusion of contemporary design and elegance, offering a stylish and welcoming living environment.

**Spacious 3BHK Villas:** Thoughtfully designed 3BHK layouts with a generous 1302 sqft of built-up area provide ample space for your family to enjoy. Each villa is crafted for both functionality and aesthetics.

# Villa A - 3 Bedrooms + 3 Toilet North Facing Villa

| Villa No | Facing | Plot Area | BUA  |
|----------|--------|-----------|------|
| Villa A  | North  | 936       | 1302 |

FIRST-FLOOR

TERRACE

Villa B - 3 Bedrooms + 3 Toilet North Facing Villa