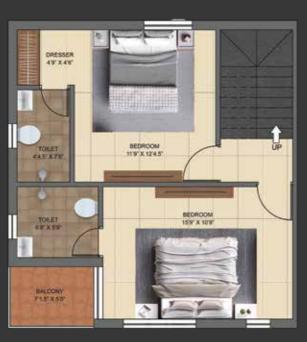

# Villa A - 3 Bedrooms + 3 Toilet North Facing Villa

| Villa No | Facing | Plot Area | BUA  |
|----------|--------|-----------|------|
| Villa A  | North  | 936       | 1302 |

FIRST-FLOOR

TERRACE

Villa B - 3 Bedrooms + 3 Toilet North Facing Villa