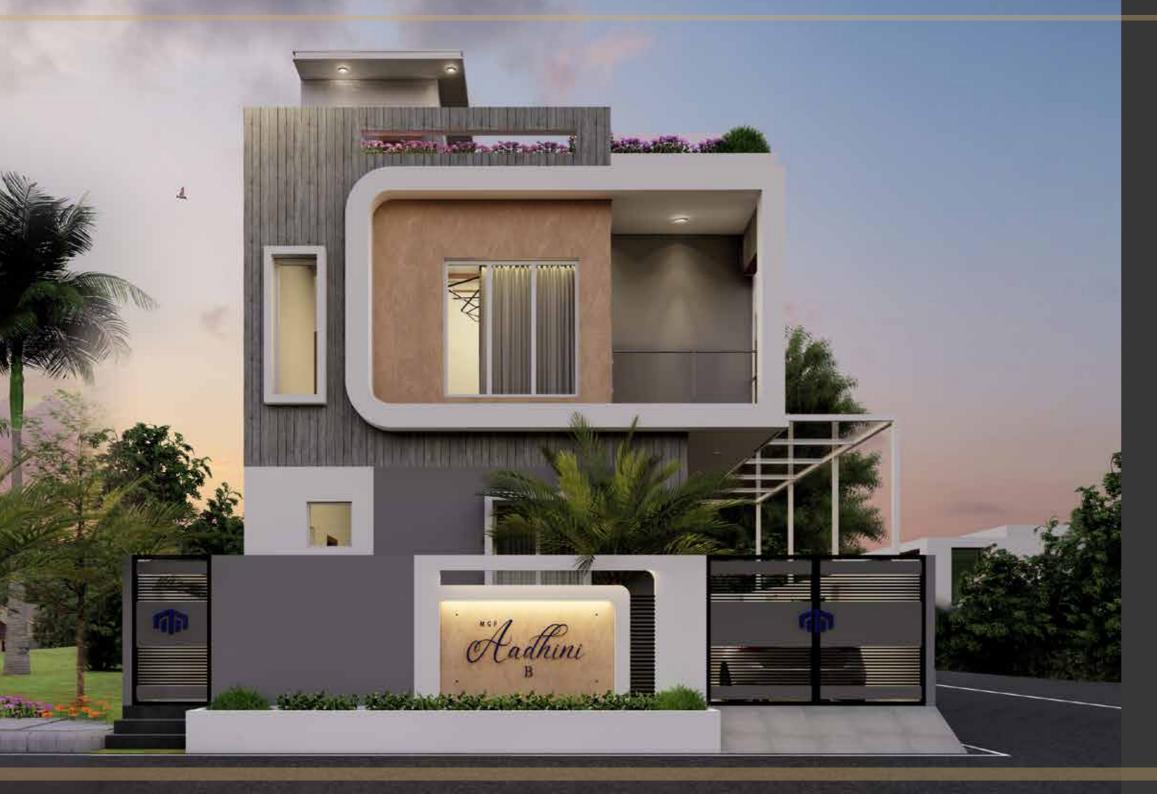

# Project Highlights:

**Modern Architectural Design:** MGP Aadhini represents a perfect fusion of contemporary design and elegance, offering a stylish and welcoming living environment.

**Spacious 3BHK Villas:** Thoughtfully designed 3BHK layouts with a generous 1302 sqft of built-up area provide ample space for your family to enjoy. Each villa is crafted for both functionality and aesthetics.

| Villa No | Facing | Plot Area | BUA  |
|----------|--------|-----------|------|
| Villa B  | North  | 1104      | 1327 |

TERRACE