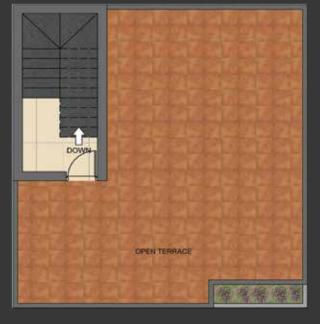

# Villa A - 3 Bedrooms + 3 Toilet North Facing Villa

| Villa No | Facing | Plot Area | BUA  |
|----------|--------|-----------|------|
| Villa A  | North  | 936       | 1302 |

FIRST-FLOOR

TERRACE

Villa B - 3 Bedrooms + 3 Toilet North Facing Villa