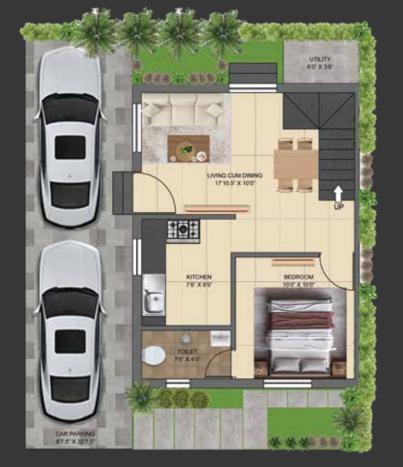

# Villa A - 3 Bedrooms + 3 Toilet North Facing Villa

| Villa No | Facing | Plot Area | BUA  |
|----------|--------|-----------|------|
| Villa A  | North  | 936       | 1302 |

FIRST-FLOOR

TERRACE

Villa B - 3 Bedrooms + 3 Toilet North Facing Villa