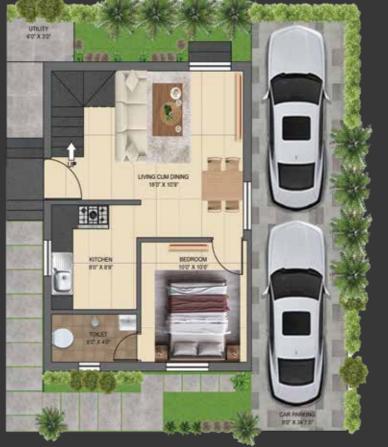

# Villa A - 3 Bedrooms + 3 Toilet North Facing Villa

| Villa No | Facing | Plot Area | BUA  |
|----------|--------|-----------|------|
| Villa A  | North  | 936       | 1302 |

FIRST-FLOOR

TERRACE

Villa B - 3 Bedrooms + 3 Toilet North Facing Villa