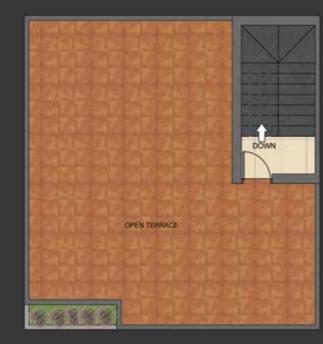

# Villa A - 3 Bedrooms + 3 Toilet North Facing Villa

| Villa No | Facing | Plot Area | BUA  |
|----------|--------|-----------|------|
| Villa A  | North  | 936       | 1302 |

FIRST-FLOOR

TERRACE

Villa B - 3 Bedrooms + 3 Toilet North Facing Villa

| Villa No | Facing | Plot Area | BUA  |
|----------|--------|-----------|------|
| Villa B  | North  | 1104      | 1327 |

TERRACE