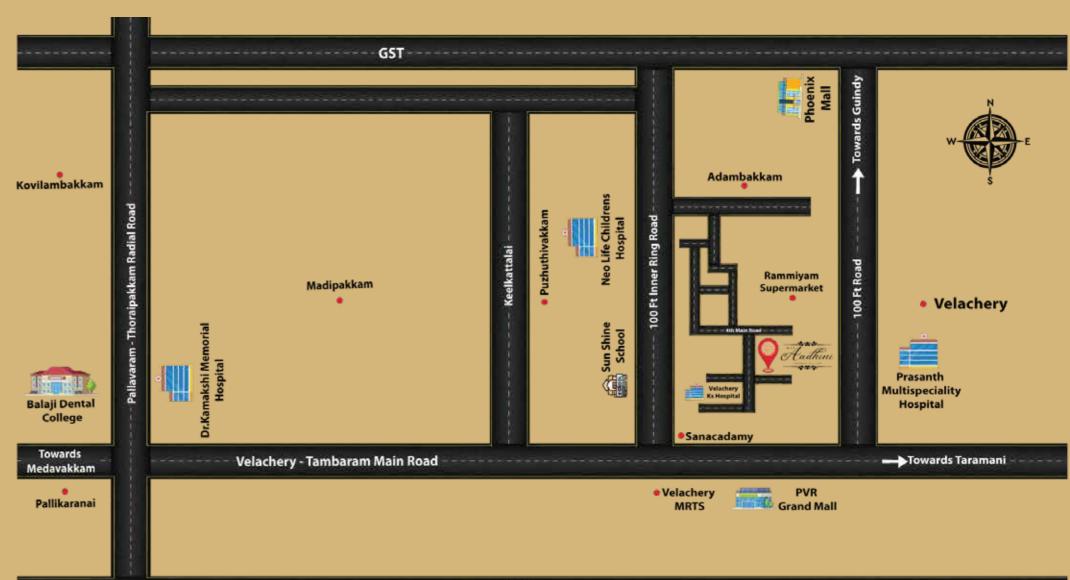

## **Excellent Connectivity:**

Velachery is a hub of connectivity, with easy access to major roads, business districts, and public transport options, ensuring your commute is always efficient.

#### **Close to Urban Conveniences:**

MGP Aadhini is just minutes away from key amenities such as shopping malls, educational institutions, hospitals, and entertainment spots, ensuring your lifestyle needs are met effortlessly.

# A Thriving Locale:

Located in one of Chennai's most sought-after residential areas, Velachery offers the best of urban living, blending convenience with a dynamic neighborhood atmosphere.

# Location (Advantages:

HINDU VIDYALAYA - 450 M

Lakshmi Vidyalaya School – 550 m

San Academy – 650 m

D.A.V SCHOOL - 1.4 KM

Vyasa Vidyalaya Matriculation HSS – 1.5 km

Sunshine School - 3 km

JERUSALEM ENGG COLLEGE – 4.9 KM

Balaji Dental College - 5.1 km

Guru Nanak College - 2.8 km

# HOSPITALS:

Prashanth Multi Speciality- 1.8 km

Prime Care Nursing Home – 1.4 km

Velachery KS Hospital – 300 m

Neolife Children's Hospital - 2 km

Anitha Clinic – 90 m

Grand Mall – 2.4 km Phoenix Market City - 3 km PVR CINEMAS – 2.4 KM

Velachery MRTS - 2.2 km

Bus Stop – 270 m

Meenambakkam Airport - 8 km

MGP AADHINI PROVIDES THE PERFECT BLEND OF EXCLUSIVITY, LUXURY,
AND CONVENIENCE FOR MODERN
FAMILIES SEEKING A PREMIUM LIFESTYLE
IN VELACHERY.

# Road Map:

OMR