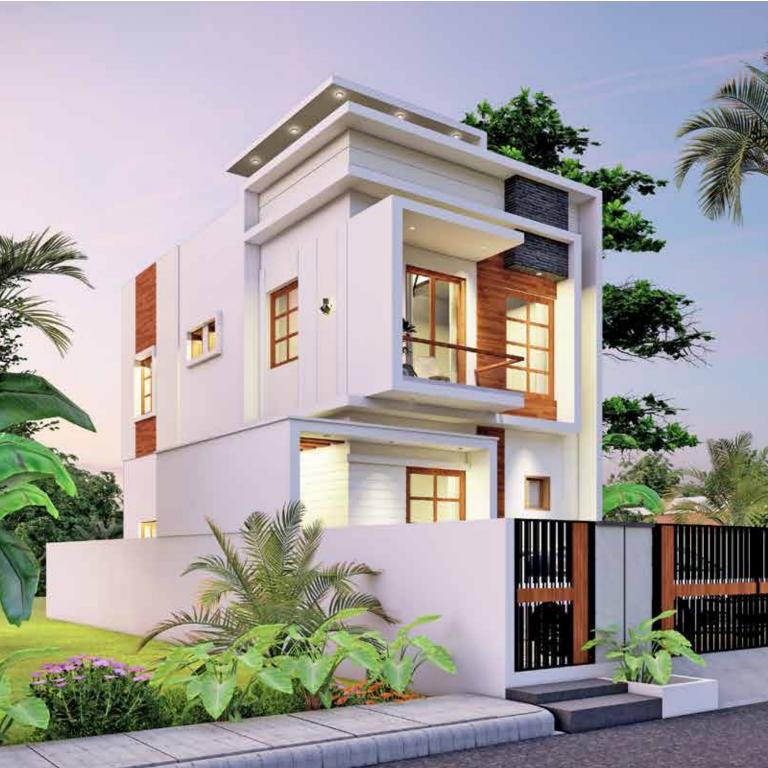

Welcome to MGP Aaraadhyaa, an exquisite enclave of 3 BHK independent villas located in the serene neighborhood of Perungudi. Crafted with precision and inspired by Neo Classical Architecture, these north-facing villas seamlessly blend timeless elegance with modern comforts. Spanning a plot area of 1200 sqft and a build-up area of 1354 sqft, each villa is designed to offer spacious living, ensuring that you and your family enjoy the luxury of space, comfort, and tranquility.

## Project Highlights:

- **Neo Classical Architecture:** MGP Aaraadhyaa stands as a testament to timeless design, exuding classical charm and sophistication.
- Spacious 3 BHK Villas: Experience the luxury of space with thoughtfully designed 3 BHK layouts, providing ample room for your family's needs. Each villa boasts a spacious BUA of 1354 sqft, meticulously crafted for maximum comfort and aesthetics.
- EAST Facing Villas: Enjoy the perfect blend of tradition and modernity with our East-facing villas, providing an auspicious and well-lit living environment
- Vaastu Compliance: Our homes are 100% Vaastu compliant, designed with a focus on maximizing positive energy flow and harmony.
- High-End Specifications: Immerse yourself in luxury with mindfully chosen high-end specifications, curated to elevate your lifestyle.
- Quality Assurance: Built with uncompromising construction standards, MGP Aaraadhyaa ensures your investment is a legacy for generations to come.
- Safety and Security: Your safety is our priority. Each villa comes equipped with CCTV cameras, digital door locks, and video door phones for maximum security and peace of mind.
- Strategic Location: Situated just moments away from key commercial areas, MGP Aaraadhyaa offers unmatched convenience, saving you valuable time during your daily commute.