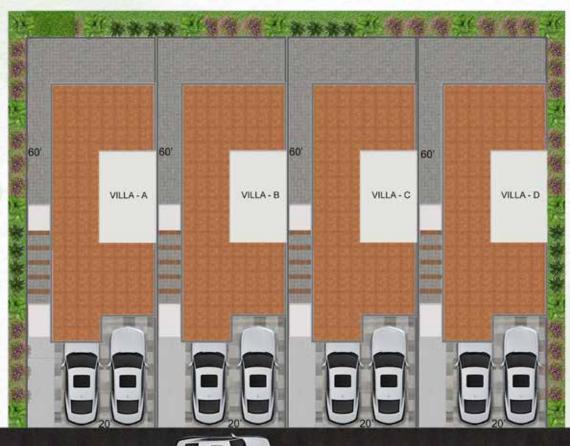

## Master Plan:

# Configration:

| VILLA NO. | FACING | LAND AREA | BUA  |
|-----------|--------|-----------|------|
| Α         | EAST   | 1200      | 1354 |
| В         | EAST   | 1200      | 1354 |
| С         | EAST   | 1200      | 1354 |
| D         | EAST   | 1200      | 1354 |