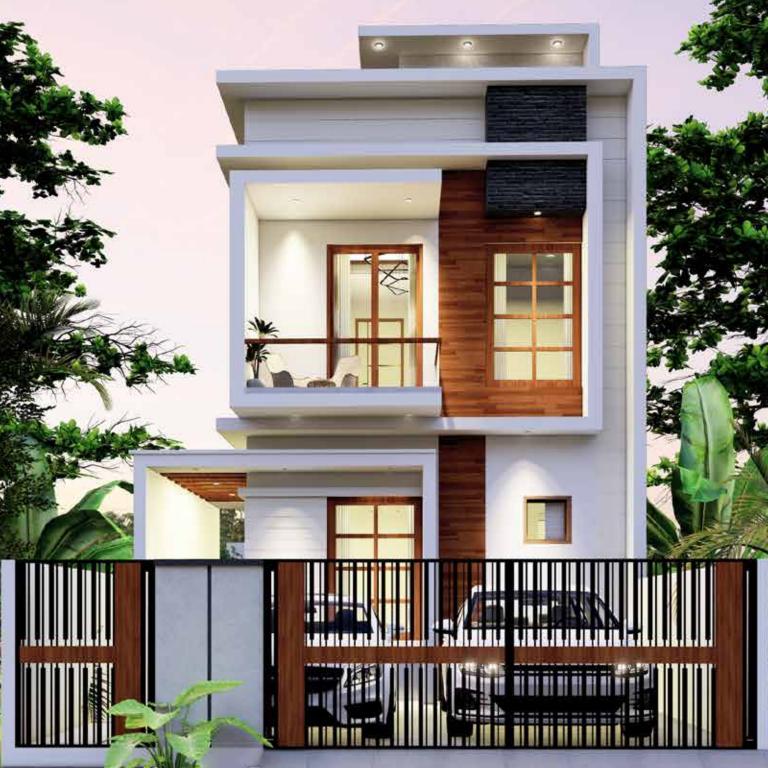

Welcome to MGP Aaraadhyaa, an exquisite enclave of 3 BHK independent villas located in the serene neighborhood of Perungudi. Crafted with precision and inspired by Neo Classical Architecture, these north-facing villas seamlessly blend timeless elegance with modern comforts. Spanning a plot area of 1200 sqft and a build-up area of 1354 sqft, each villa is designed to offer spacious living, ensuring that you and your family enjoy the luxury of space, comfort, and tranquility.

## Project Highlights:

- **Neo Classical Architecture:** MGP Aaraadhyaa stands as a testament to timeless design, exuding classical charm and sophistication.
- Spacious 3 BHK Villas: Experience the luxury of space with thoughtfully designed 3 BHK layouts, providing ample room for your family's needs. Each villa boasts a spacious BUA of 1354 sqft, meticulously crafted for maximum comfort and aesthetics.
- EAST Facing Villas: Enjoy the perfect blend of tradition and modernity with our East-facing villas, providing an auspicious and well-lit living environment
- Vaastu Compliance: Our homes are 100% Vaastu compliant, designed with a focus on maximizing positive energy flow and harmony.
- High-End Specifications: Immerse yourself in luxury with mindfully chosen high-end specifications, curated to elevate your lifestyle.
- Quality Assurance: Built with uncompromising construction standards, MGP Aaraadhyaa ensures your investment is a legacy for generations to come.
- Safety and Security: Your safety is our priority. Each villa comes equipped with CCTV cameras, digital door locks, and video door phones for maximum security and peace of mind.
- Strategic Location: Situated just moments away from key commercial areas, MGP Aaraadhyaa offers unmatched convenience, saving you valuable time during your daily commute.