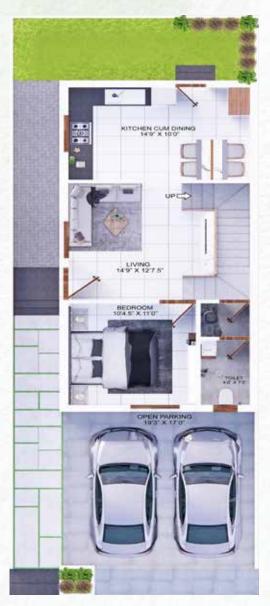

ssurance: Built with uncompromising construction standards, MGP Aaraadhyaa ensures your investment is a legacy for generations to come.
- Safety and Security: Your safety is our priority. Each villa comes equipped with CCTV cameras, digital door locks, and video door phones for maximum security and peace of mind.
- Strategic Location: Situated just moments away from key commercial areas, MGP Aaraadhyaa offers unmatched convenience, saving you valuable time during your daily commute.

## Master Plan:







# Configration:

| VILLA NO. | FACING | LAND AREA | BUA  |
|-----------|--------|-----------|------|
| Α         | EAST   | 1200      | 1354 |
| В         | EAST   | 1200      | 1354 |
| С         | EAST   | 1200      | 1354 |
| D         | EAST   | 1200      | 1354 |



## Floor plan:







**GROUND FLOOR** 

**FIRST FLOOR** 





## Villa Specifications:

### **STRUCTURE**

- RCC Framed Structure
- Anti-termite treatment will be provided
- Ceiling height will be maintained at 10 feet Designed(INCL ROOF SLAB)
- Seismic resistant structure using FE 550 D steel TMT bars
- 9" Chamber Bricks for outer wall & 4.5" for internal partition work
- asian Make Exterior Emulsion paint
- Exterior faces of the building will be finished with one coat of Primer, two coats of asian
- Internal wall in Living, Dining, Kitchen & Bedroom will be finished with one coat of Primer, Two coats of Putty & Two coats of asian make tractor Emulsion paint

### # FLOORING

- Terrace will be laid with weather proof tiles
- Car Parking will be laid with 1x1 feet Heavy duty Parking Tiles
  - Staircase wi