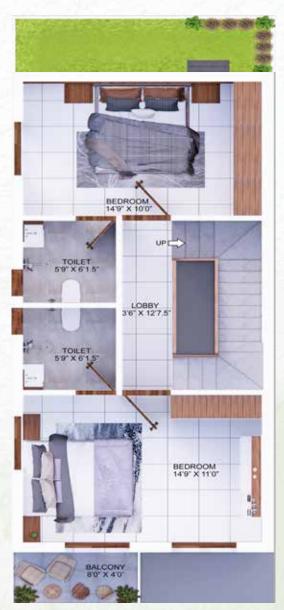

## Floor plan:

**GROUND FLOOR** 

**FIRST FLOOR** 

# Configration:

| VILLA NO. | FACING | LAND AREA | BUA  |
|-----------|--------|-----------|------|
| Α         | EAST   | 1200      | 1354 |
| В         | EAST   | 1200      | 1354 |
| С         | EAST   | 1200      | 1354 |
| D         | EAST   | 1200      | 1354 |