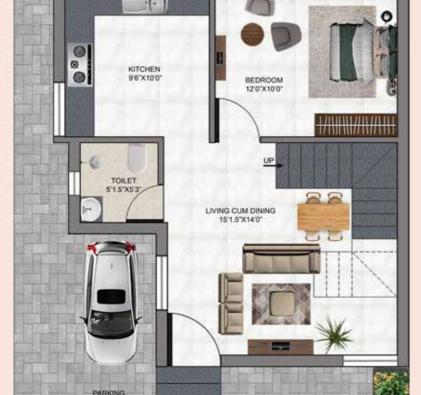

### Villa C - 3 Bedrooms + 3 Toilet North Facing Villa

| Villa | Land Area   | Built UP Area | UDS |
|-------|-------------|---------------|-----|
| С     | 943.3 sq.ft | 1370 sq.ft    | 291 |

Villa D - 3 Bedrooms + 3 Toilet North Facing Villa

| Villa | Land Area   | Built UP Area | UDS |
|-------|-------------|---------------|-----|
| D     | 918.4 sq.ft | 1246 sq.ft    | 286 |

**Ground Floor** 

First Floor

**Ground Floor** 

Villa E - 3 Bedrooms + 3 Toilet North Facing Villa