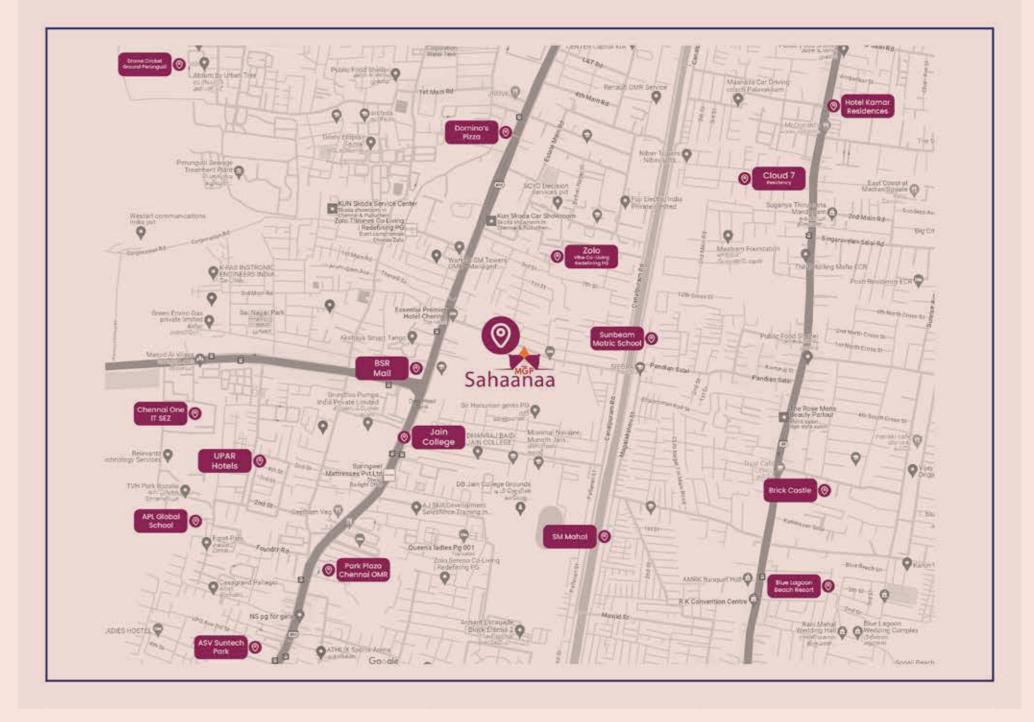

### Location Advantages:

- Strategic Connectivity: Enjoy the convenience of quick access to major roads and highways, reducing travel time to key destinations.
- **Proximity to Essentials:** MGP Sahaanaa is located within a 10-minute drive to shopping centers, schools, hospitals, and recreational spots, ensuring that all your daily needs are met effortlessly.
- IT & Commercial Development: Perungudi has witnessed substantial commercial growth with the establishment of IT Hubs,shopping malls, retail outlets, and entertainment centers. Residents can enjoy a mix of convenience and recreational options without venturing far from home.
- Experience the epitome of luxury living at MGP Sahaanaa, where every villa is a testament to our commitment to providing unparalleled comfort and style. Embrace a lifestyle that seamlessly blends modernity with tranquility. Your dream home awaits you!

# Location Highlights:

#### LOCATION CONNECTIVITY:

300 METER FROM OMR, 1 KM FROM ECR

SEED ACADEMY 1.3 KM THE INDIAN PUBLIC SCHOOL 1.4 KM SUNBEAM MATRIC HIGHER SECONDARY SCHOOL 750 M CLM SISHYA OMR SCHOOL 950 M CAUVERY MATRICULATION SCHOOL 1.1 KM BVM GLOBAL PERUNGUDI 2.6 KM EVERONN EDUCATION LIMITED 1.4 KM SRI SANKARA PRIMARY SCHOOL 1.2 KM

### HOSPITALS:

APOLLO MULTI SPECIALITY HOSPITAL 2.6 KM SUGAN HOSPITAL 900 M KL HOSPITAL 1.6 KM NANTHINI HOSPITAL 3 KM ST PIUS HOSPITAL 2 KM GEM HOSPITAL 2.5 KM LIFELINE HOSPITAL 2.5 KM

#### COLLEGES:

DB JAIN COLLEGE 1.2 KM UNIVERSITY OF MADRAS (THARAMANI CAMPUS) 4 KM HINDUSTAN UNIVERSITY 3.1 KM SATHYABAMA UNIVERSITY 10 KM KCG COLLEGE OF TECHNOLOGY 6.6 KM

#### ENTERTAINMENT & RESTAURANTS:

BSR MALL **650 M** NEFLANKARAI BEACH 2.2 KM BLUE BEACH 2.3 KM DECATHLON SPORTS 2.1 KM RAPID SPORTS ACADEMY 2.5 KM S2 THEYAGARAJA **5.3 KM** PVR HERITAGE 11 KM VGP UNIVERSAL KINGDOM 6.2 KM VGP MARINE KINGDOM 6.1 KM GEETHA VEG RESTAURANT 1.8 KM RASAVID MULTI CUISINE RESTAURANT 1.2 KM LET'S BOWL 1.8 KM KIPLING CAFE 8 KM KART ATTACK 7.4 KM