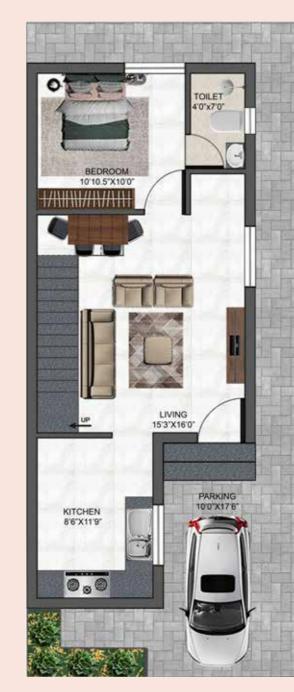

Villa A & B - 3 Bedrooms + 3 Toilet East Facing Villa

| Villa | Land Area   | Built UP Area |
|-------|-------------|---------------|
| Α     | 977.3 sq.ft | 1442 sq.ft    |
| В     | 976.5 sq.ft | 1442 sq.ft    |

**Ground Floor** 

**First Floor** 

**Ground Floor** 

**First Floor** 