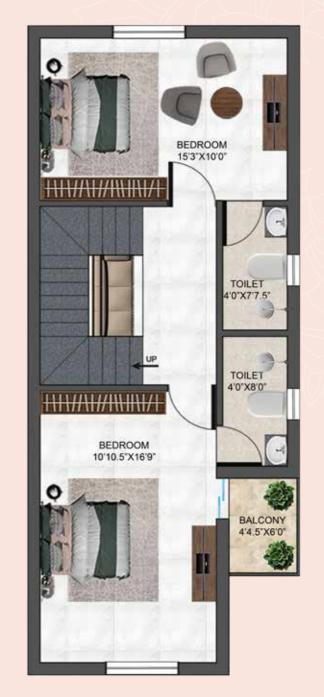

Villa A & B - 3 Bedrooms + 3 Toilet East Facing Villa

| Villa | Land Area   | Built UP Area |
|-------|-------------|---------------|
| Α     | 977.3 sq.ft | 1442 sq.ft    |
| В     | 976.5 sq.ft | 1442 sq.ft    |

**Ground Floor** 

**First Floor** 

**Ground Floor** 

**First Floor** 