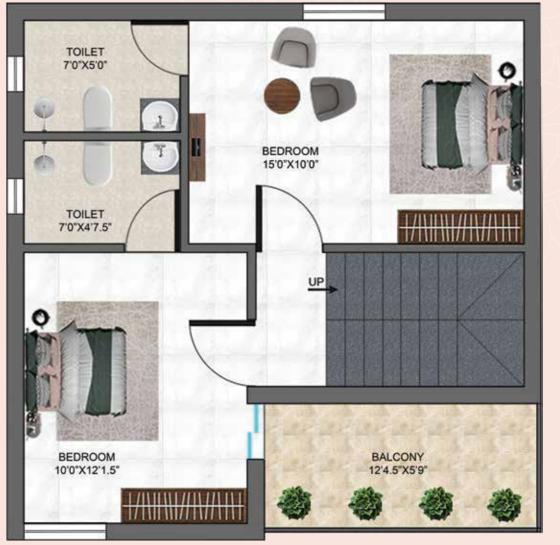

| Villa | Land Area   | Built UP Area | UDS |
|-------|-------------|---------------|-----|
| E     | 918.1 sq.ft | 1330 sq.ft    | 286 |

**Ground Floor** 

**First Floor** 

**Ground Floor** 

**First Floor** 