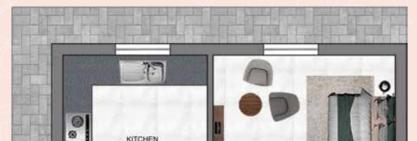

Villa A & B - 3 Bedrooms + 3 Toilet East Facing Villa

| Villa | Land Area   | Built UP Area |
|-------|-------------|---------------|
| Α     | 977.3 sq.ft | 1442 sq.ft    |
| В     | 976.5 sq.ft | 1442 sq.ft    |

**Ground Floor** 

**First Floor** 

**Ground Floor** 

**First Floor** 