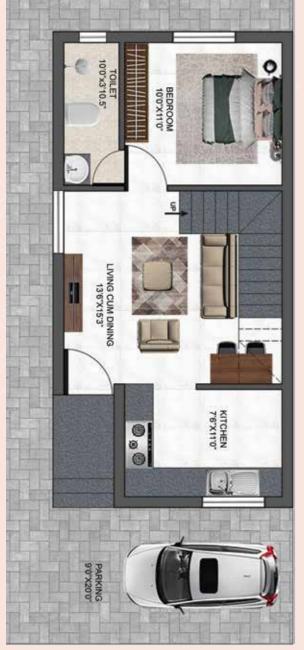

Villa A & B - 3 Bedrooms + 3 Toilet East Facing Villa

| Villa | Land Area   | Built UP Area |
|-------|-------------|---------------|
| Α     | 977.3 sq.ft | 1442 sq.ft    |
| В     | 976.5 sq.ft | 1442 sq.ft    |

**Ground Floor** 

**First Floor** 

**Ground Floor** 

**First Floor** 