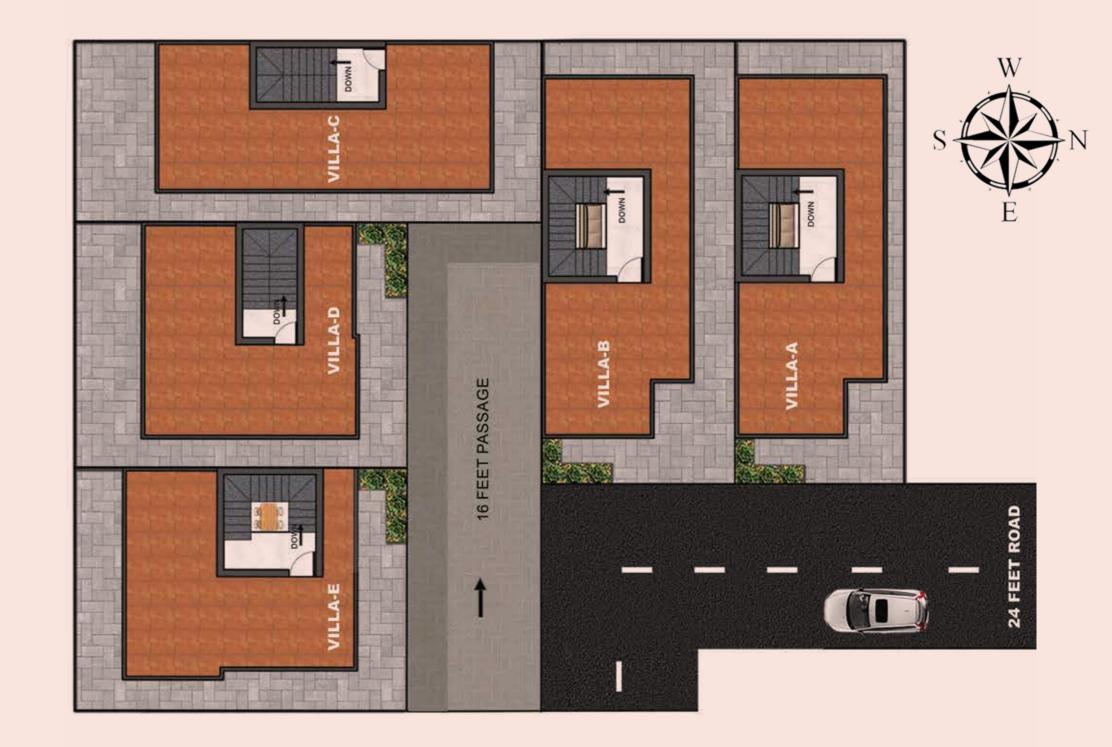

# Master Plan:

| Villa | Facing | Land Area   | Built UP Area |
|-------|--------|-------------|---------------|
| Α     | East   | 977.3 sq.ft | 1442 sq.ft    |
| В     | East   | 976.5 sq.ft | 1442 sq.ft    |
| С     | North  | 943.3 sq.ft | 1370 sq.ft    |
| D     | North  | 918.4 sq.ft | 1246 sq.ft    |
| E     | North  | 918.1 sq.ft | 1330 sq.ft    |