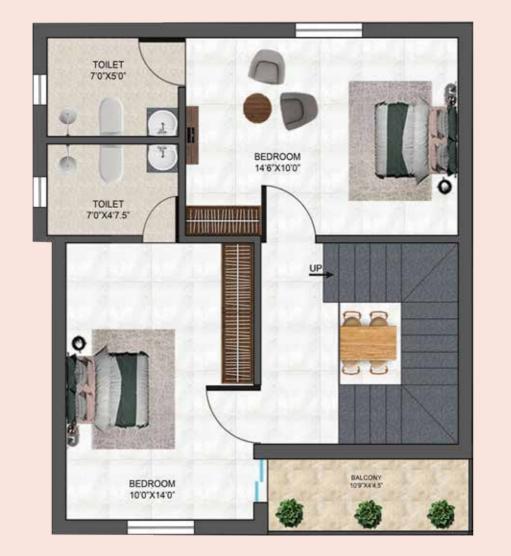

| Villa | Land Area   | Built UP Area | UDS |
|-------|-------------|---------------|-----|
| D     | 918.4 sq.ft | 1246 sq.ft    | 286 |

**Ground Floor** 

First Floor

**Ground Floor** 

Villa E - 3 Bedrooms + 3 Toilet North Facing Villa

| Villa | Land Area   | Built UP Area | UDS |
|-------|-------------|---------------|-----|
| E     | 918.1 sq.ft | 1330 sq.ft    | 286 |