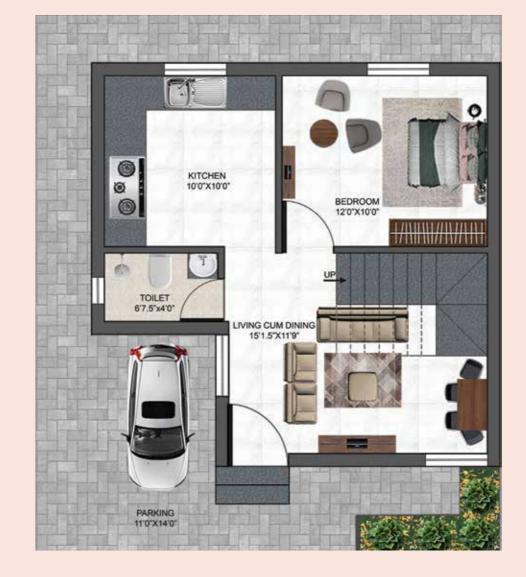

| Villa | Land Area   | Built UP Area | UDS |
|-------|-------------|---------------|-----|
| D     | 918.4 sq.ft | 1246 sq.ft    | 286 |

**Ground Floor** 

First Floor

**Ground Floor** 

Villa E - 3 Bedrooms + 3 Toilet North Facing Villa

**Ground Floor** 

**First Floor** 

**Ground Floor** 

**First Floor** 