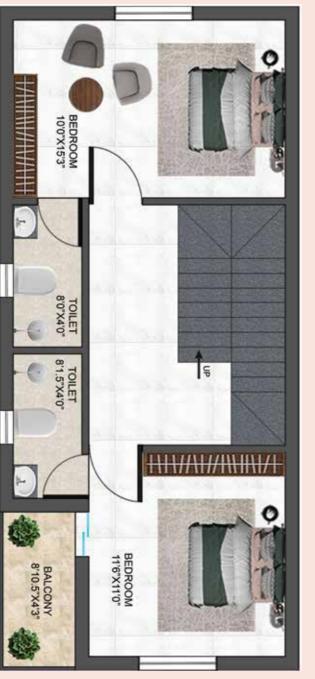

### Villa C - 3 Bedrooms + 3 Toilet North Facing Villa

| Villa | Land Area   | Built UP Area | UDS |
|-------|-------------|---------------|-----|
| С     | 943.3 sq.ft | 1370 sq.ft    | 291 |

Villa D - 3 Bedrooms + 3 Toilet North Facing Villa

| Villa | Land Area   | Built UP Area | UDS |
|-------|-------------|---------------|-----|
| D     | 918.4 sq.ft | 1246 sq.ft    | 286 |

**Ground Floor** 

First Floor

**Ground Floor** 

Villa E - 3 Bedrooms + 3 Toilet North Facing Villa

| Villa | Land Area   | Built UP Area | UDS |
|-------|-------------|---------------|-----|
| E     | 918.1 sq.ft | 1330 sq.ft    | 286 |

**Ground Floor** 

**First Floor** 

**Ground Floor** 

**First Floor** 