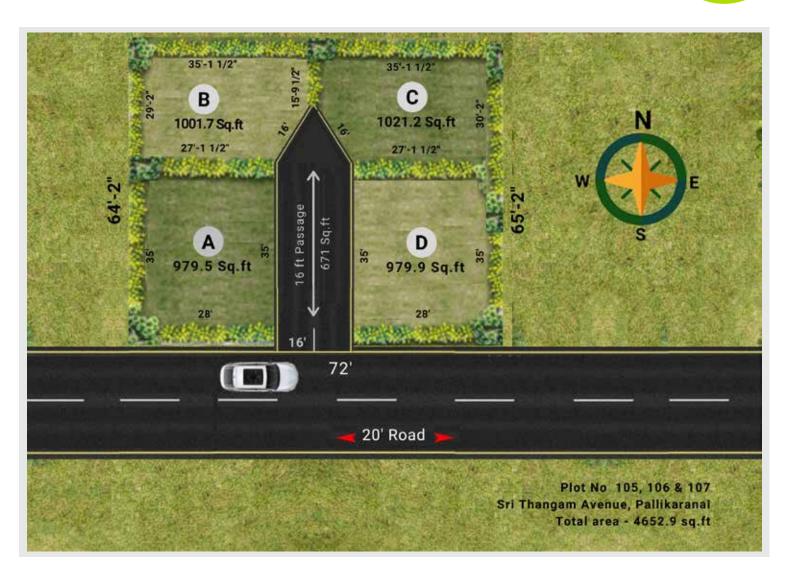

## **AREA STATEMENT**

| PLOT NO | PLOT AREA | UDS   | TOTAL AREA | FACING     |
|---------|-----------|-------|------------|------------|
| Α       | 979.5     | 165.0 | 1144.5     | South/East |
| В       | 1001.7    | 168.8 | 1170.5     | South/East |
| С       | 1021.1    | 172.1 | 1193.2     | South/West |
| D       | 979.9     | 165.1 | 1145.0     | South/West |