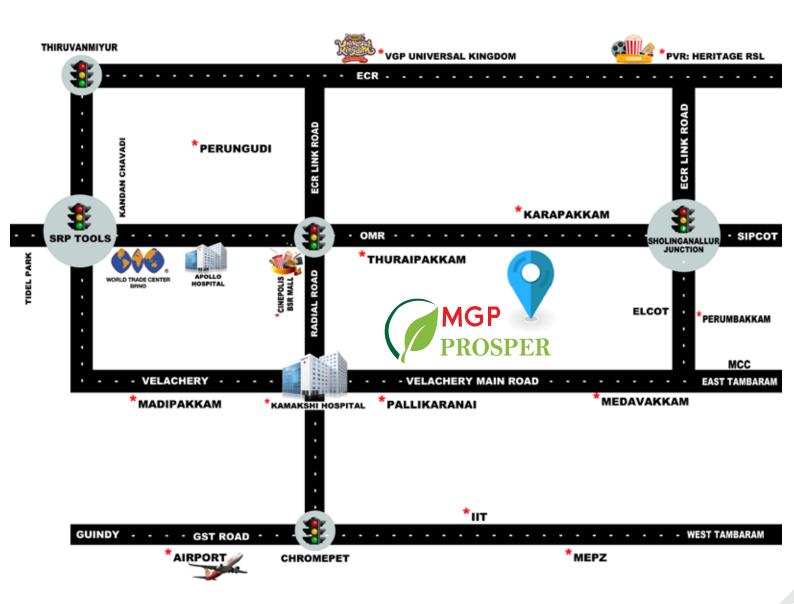

#### Pallikaranai's Prime Locale:

MGP Prosper is strategically located in Pallikaranai, one of Chennai's most sought-after neighborhoods. This prime location ensures easy access to major IT hubs, educational institutions, and health-care facilities.

#### **Connectivity and Accessibility:**

Enjoy seamless connectivity to key arterial roads and highways, making commutes to work or leisure destinationsbreeze. The Chennai International Airport is also conveniently accessible.

Contact us today to learn more and embark on your journey towards prosperous living.

- Located just 2 km from Velachery
  Tambaram Main Road & 3 km from PTR
- Located close to IT & ITES companies, hospitals, international schools & colleges

## **Health Care Fascilities**

- ⋆ Dr. Kamakshi Memorial Hospital 3 km
- ⋆ Deepam Medfirst Hospital 2.2 km
- ★ Gosha Hospital 1.9 km
- \* Gleneagles Global Health City 7 km

#### **Educational Institutions**

- \* San Academy CBSE School 1.2 km
- \* Narayana Vidhyashram 1.3 km
- \* SEED Play School 1.1 Km
- ★ PENIEL Matric HSC 1.4 km
- ★ Jerusalem College of Engineering 4.3 km
- \* Sree Balaji college of physiotherapy 4.6 km
- ★ Indian Harvard Arts & Science College 1.6 km

### **Transportation**

- ★ Velachery MRTS 6 km
- \* Meenambakkam Airport 14.5 km

## Connectivity and Accessibility:

- \* PVR Cinemas 5.7 km
- ★ Phoenix Market City 8.2 km