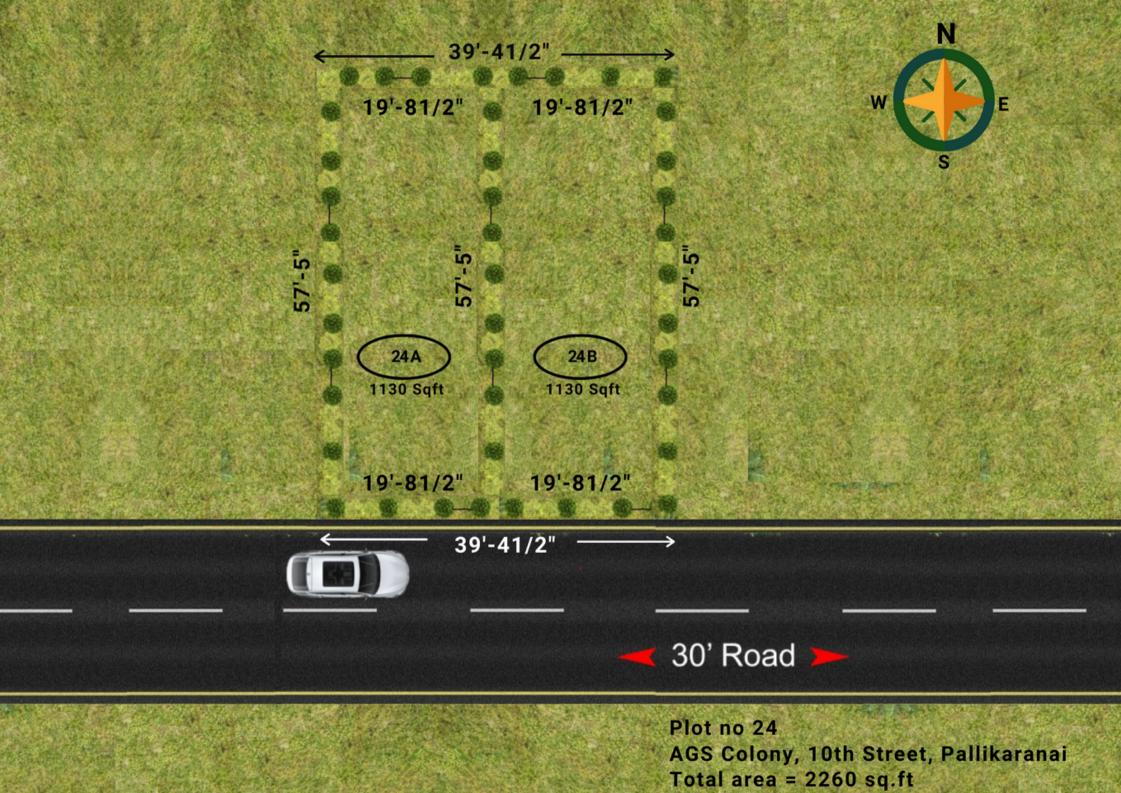

# **CONFIGURATION**

**PLOT NO** 

**PLOT AREA** 

**FACING** 

24 A

1130

**SOUTH** 

24 B

1130

**SOUTH** 