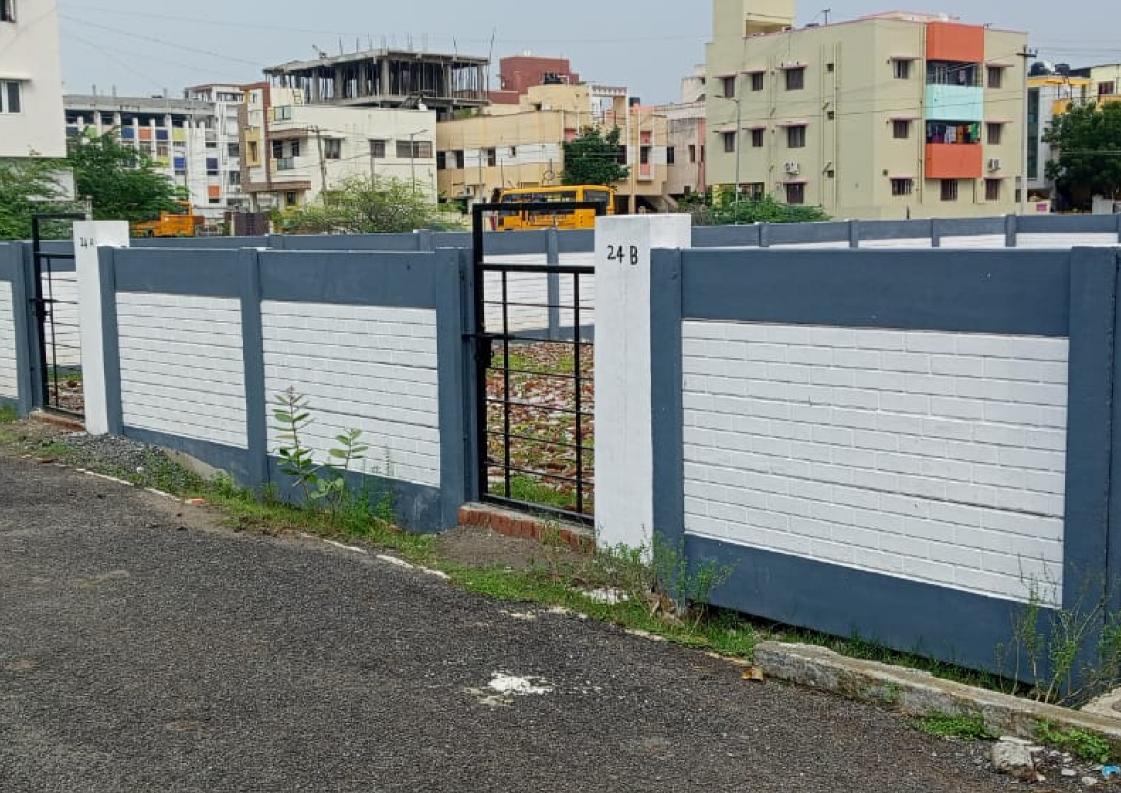

Say goodbye to the long commutes you have been experiencing, MGP Symphony. located at AGS Colony, Pallikaranai, Chennai. MGP Symphony is the compilation of lands inside the city that dispenses the regal lifestyle at a calm & peaceful location. The plot community is proximate to Velachery-Tambaram main road, Pallavaram - Thoraipakkam radial road, OMR, GST and is surrounded with all the basic amenities like banks, ATM's, Hospitals, Schools, Restaurants, Bus stations, Petrol Pumps etc. This would be one of the very unique residential spaces in the locality, making it highly opportune for your residential needs. A project consists of three independent, ready to construct villa plots, in the range of 1130 to 2260 sq.ft and it has an South facing entry.