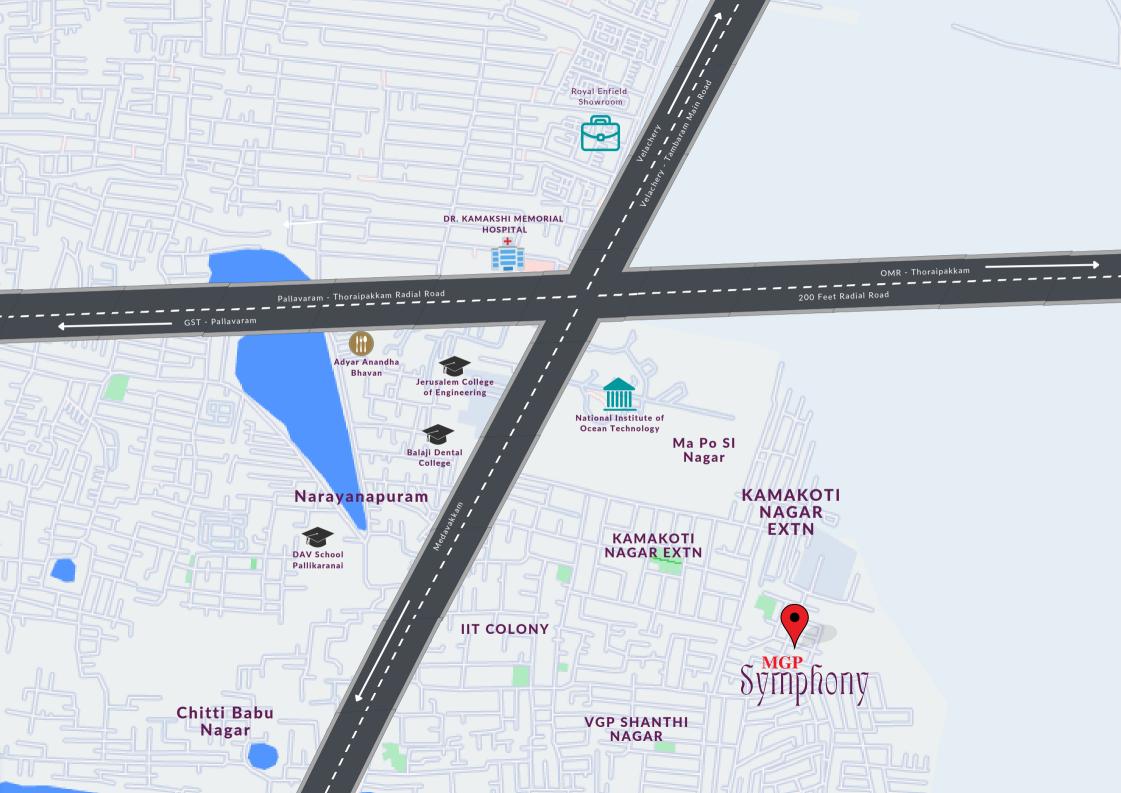

Say goodbye to the long commutes you have been experiencing, MGP Symphony. located at AGS Colony, Pallikaranai, Chennai. MGP Symphony is the compilation of lands inside the city that dispenses the regal lifestyle at a calm & peaceful location. The plot community is proximate to Velachery-Tambaram main road, Pallavaram - Thoraipakkam radial road, OMR, GST and is surrounded with all the basic amenities like banks, ATM's, Hospitals, Schools, Restaurants, Bus stations, Petrol Pumps etc. This would be one of the very unique residential spaces in the locality, making it highly opportune for your residential needs. A project consists of three independent, ready to construct villa plots, in the range of 1130 to 2260 sq.ft and it has an South facing entry.

# **LOCATION HIGHLIGHTS**

- Located just 1.5 km from Velachery Tambaram Main Road & 2.5 km from PTR
- Located close to IT & ITES companies, hospitals, international schools & colleges

#### **Educational Institutions**

- San Academy CBSE School 400 m
- Narayana Vidhyashram 400 m
- Aathichudi International Pre School 800 m
- PENIEL Matric HSC 1.3 km

#### Health Care Fascilities

- Dr. Kamakshi Memorial Hospital 3 km
- Deepam Medfirst Hospital 2.3 km
- Gosha Hospital 1.8 km
- Gleneagles Global Health City 3.7 km

- Sree Balaji college of physiotherapy 2.2 km
- Indian Harvard Arts & Science College 1.9 km
- New Princes of Arts & Science College 4.4 km

#### Entertainment

- PVR Cinemas 6.7 km
- Phoenix Market City 7.3 km

#### Transportation

- Velachery MRTS 6 km
- Meenambakkam Airport 10 km