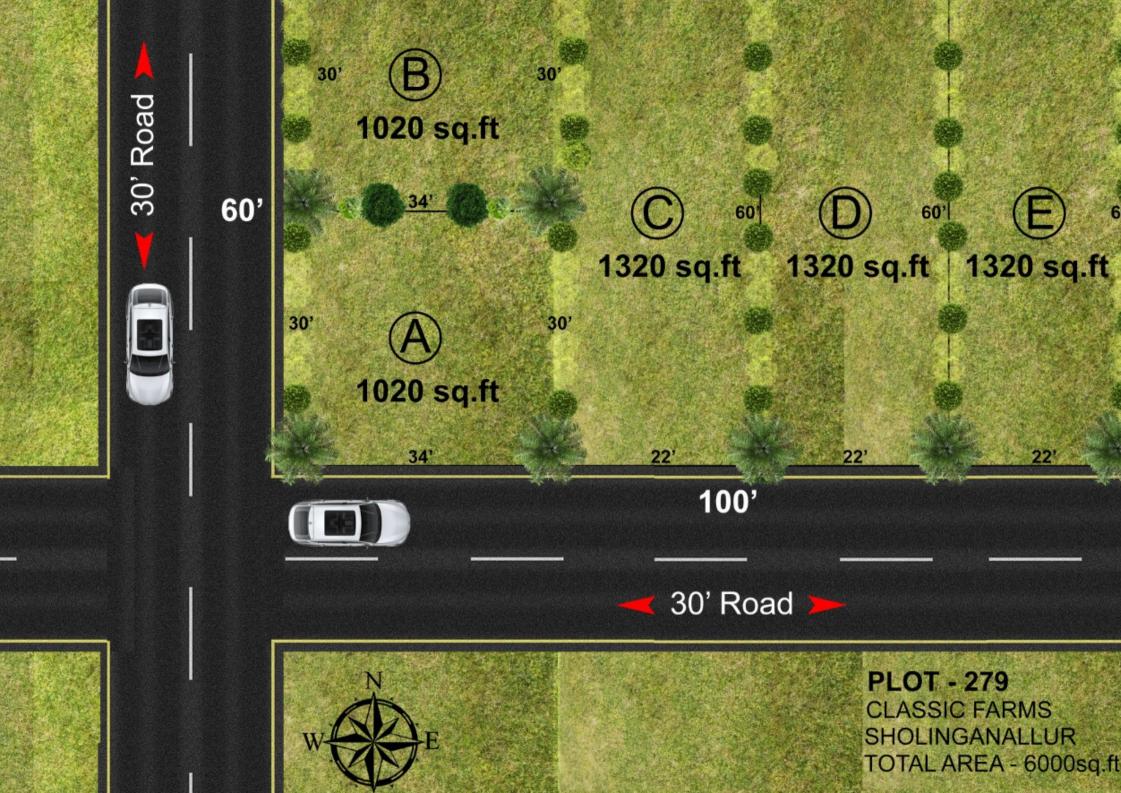

### CONFIGURATION

**PLOT NO** 

**PLOT AREA** 

LAND COST

279 - A

1020

Rs. 52 Lakhs\*

279 - B

1020

Rs. 52 Lakhs\*

279 - C

1320

Rs. 53.5 Lakhs\*

279 - D

1320

Rs. 53.5 Lakhs\*

279 - E

1320

Rs. 53.5 Lakhs\*