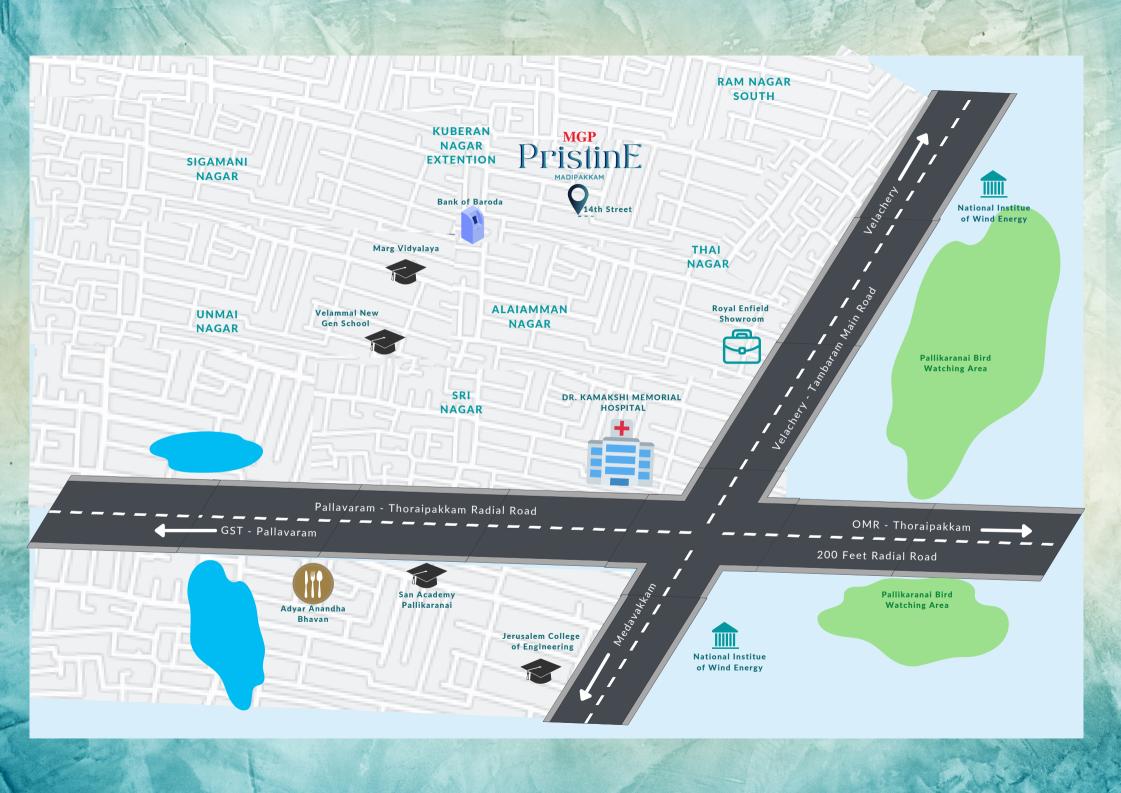

Say goodbye to the long commutes you have been experiencing, MGP Pristine. located at Kuberan Nagar, Madipakkam, Chennai. MGP Pristine is the compilation of lands inside the city that dispenses the regal lifestyle at a calm & peaceful location. The plot community is proximate to Velachery-Tambaram main road, Pallavaram - Thoraipakkam radial road, OMR, ECR and is surrounded with all the basic amenities like banks, ATM's, Hospitals, Schools, Restaurants, Bus stations, Petrol Pumps etc. This would be one of the very unique residential spaces in the locality, making it highly opportune for your residential needs. A project consists of three independent, ready to construct villa plots, in the range of 950 to 1418 sq.ft and it has an East facing entry.

### **LOCATION HIGHLIGHTS**

- Located just 650 meters Velachery Tambaram
   Main Road & 1 km from PTR
- Located close to IT & ITES companies, hospitals, international schools & colleges

#### **Educational Institutions**

- Velammal Newgen CBSE School 850 m
- Marg Vidyalaya 750 m
- San Academy 1.8 km
- Aaditya Vidya Mandir 800 m

#### Health Care Fascilities

- Dr. Kamakshi Memorial Hospital 1 km
- Saraswathy Multispeciality Hospital 2.3 km
- Avinash Hospitals Pvt. Ltd 2.9 km
- Prashanth Super Speciality Hospital 3.7 km

- Asan Memorial College Of Arts And Science 4 km
- Mohamed Sathak College Of Arts & Science 5 km

#### Entertainment

- PVR Cinemas 3 km
- Phoenix Market City 5.8 km

#### Transportation

- Velachery MRTS 2.3 km
- Meenambakkam Airport 12 km