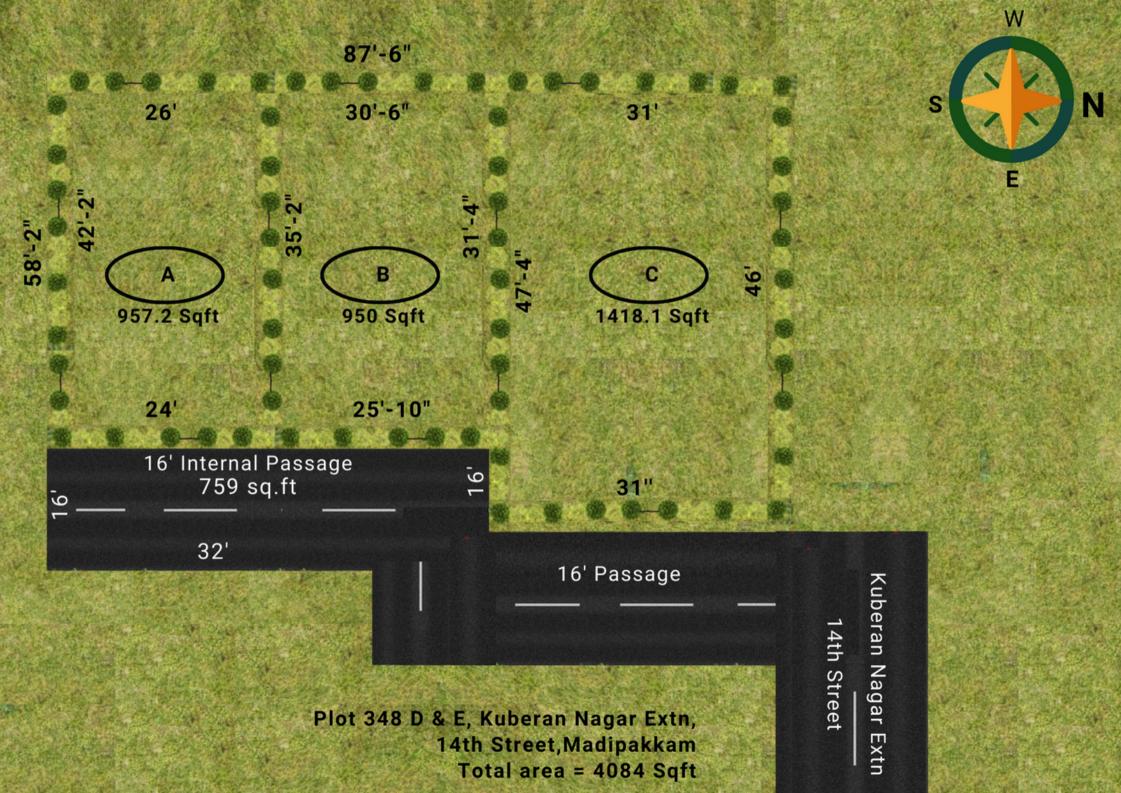

Say goodbye to the long commutes you have been experiencing, MGP Pristine. located at Kuberan Nagar, Madipakkam, Chennai. MGP Pristine is the compilation of lands inside the city that dispenses the regal lifestyle at a calm & peaceful location. The plot community is proximate to Velachery-Tambaram main road, Pallavaram - Thoraipakkam radial road, OMR, ECR and is surrounded with all the basic amenities like banks, ATM's, Hospitals, Schools, Restaurants, Bus stations, Petrol Pumps etc. This would be one of the very unique residential spaces in the locality, making it highly opportune for your residential needs. A project consists of three independent, ready to construct villa plots, in the range of 950 to 1418 sq.ft and it has an East facing entry.

### CONFIGURATION

PLOT NO

**PLOT AREA** 

LAND COST

348 A

957.2

Rs. 51 Lakhs\*

348 B

950

Rs. 50 Lakhs\*

348 C

1418.1

Rs. 68.5 Lakhs\*