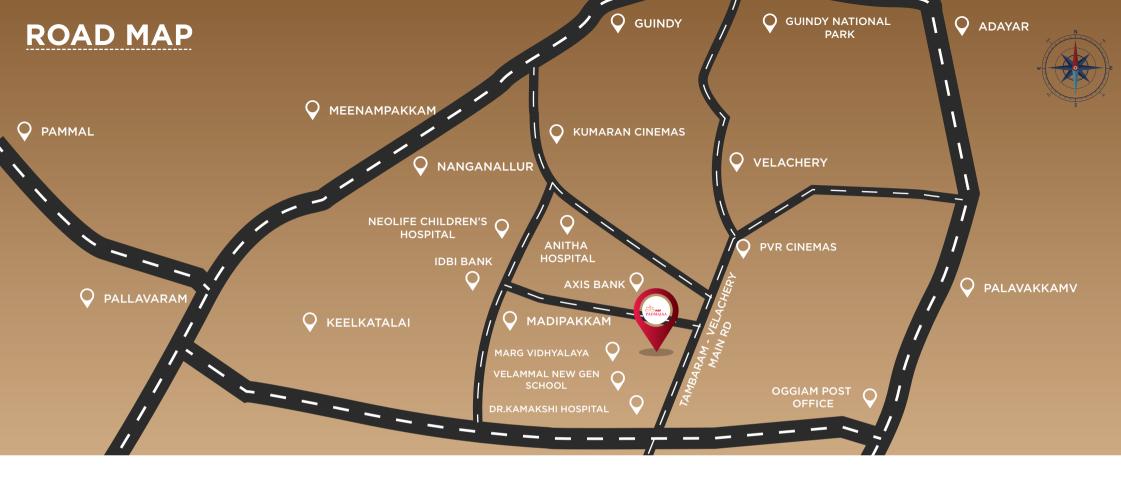

# **LOCATION ADVANTAGES**

- ★ Dr. Kamakshi Memorial Hospital 1.1 km
- ★ Sun Shine School 3.5 km
- ★ Velachery MRTS 2.5 km
- **★** Meenambakkam Airport 6.8 km
- **★** Located just 800 meters from PTR
- **★** Tambaram Velachery Main Road 400 m