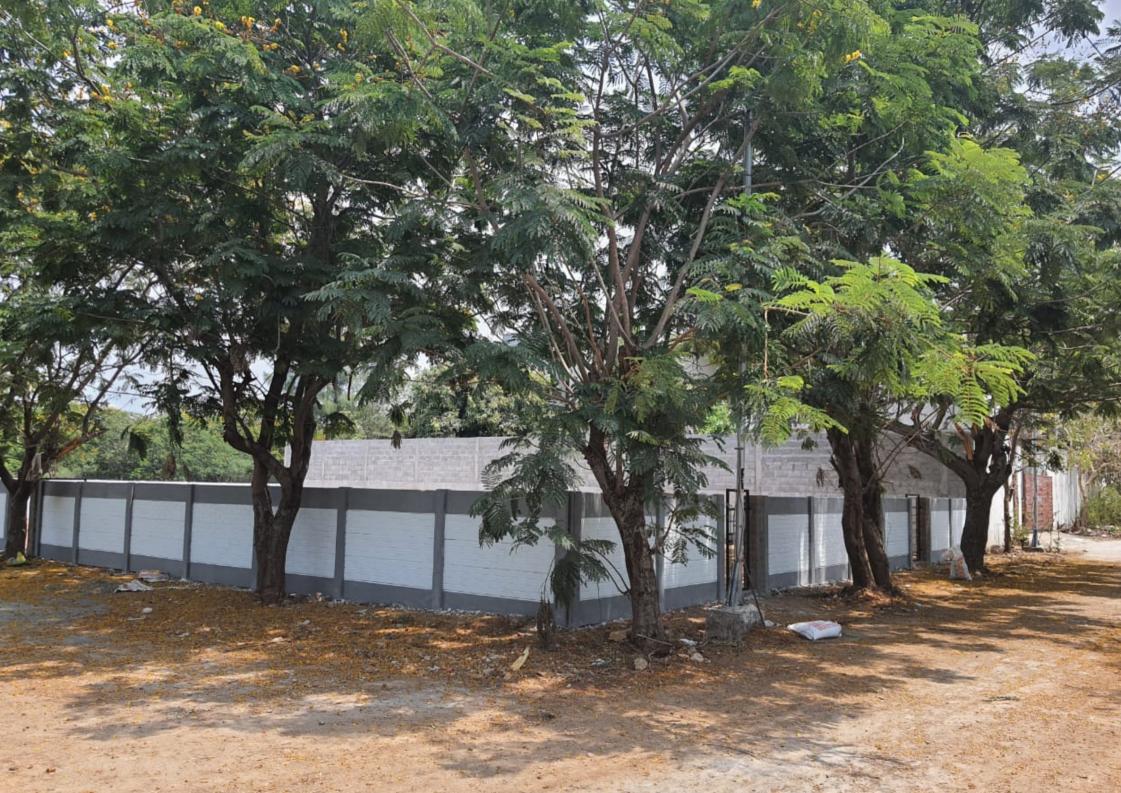

### **Plot Highlights**

100% Clear Title

Well Developed Location

MGP Meadows

30 feet Wide Road

Secured Community

Potable Ground Water

Ready to Construct