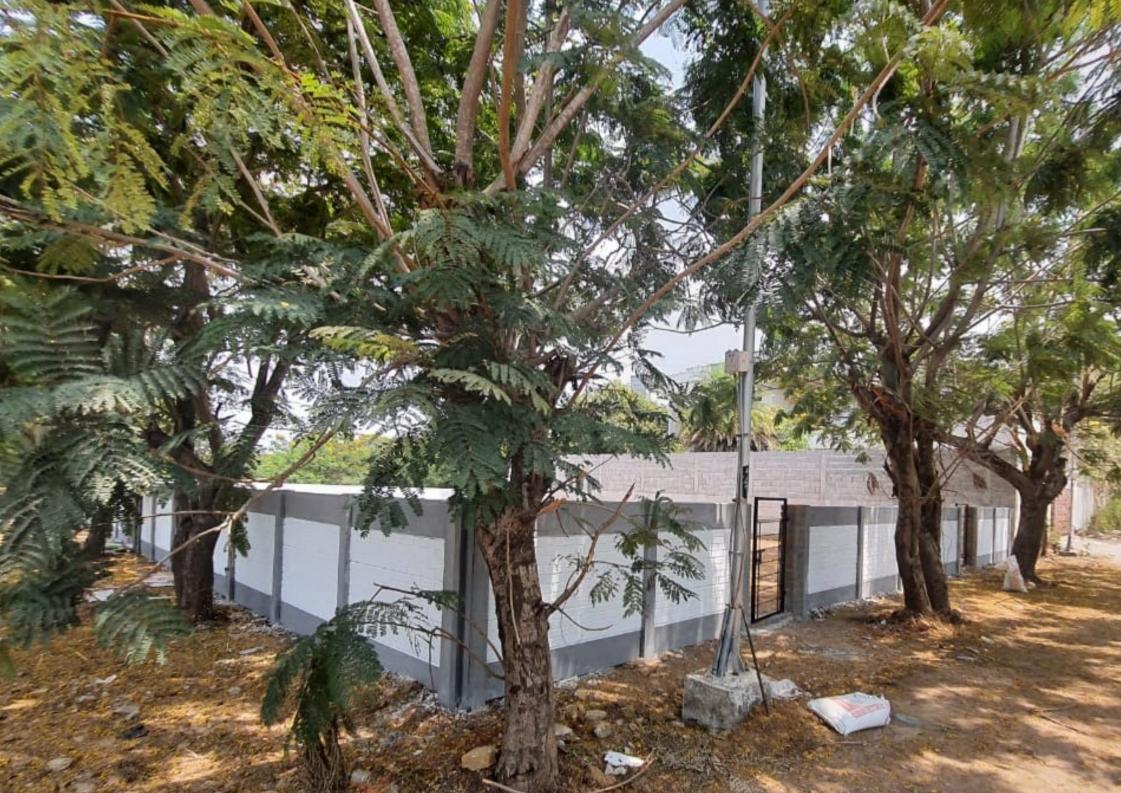

### **Plot Highlights**

100% Clear Title

Well Developed Location

MGP Meadows

30 feet Wide Road

Secured Community

Potable Ground Water

Ready to Construct