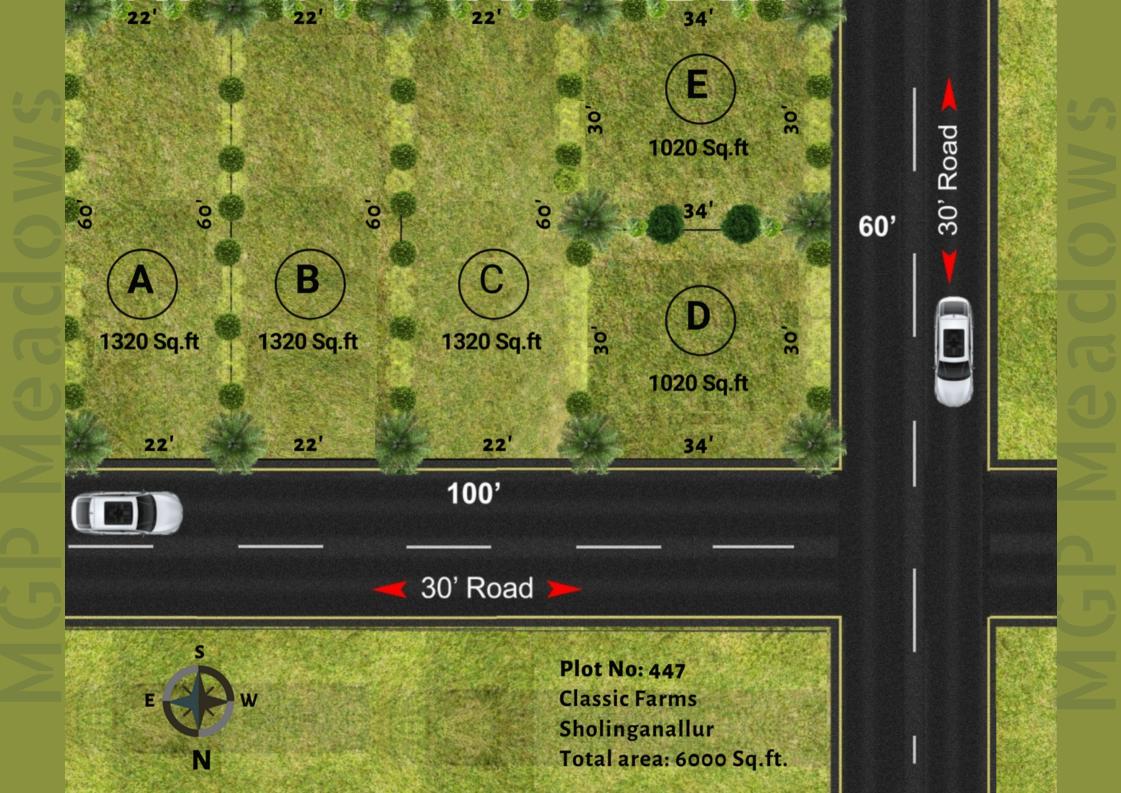

### **CONFIGURATION**

**PLOT NO** 

**PLOT AREA** 

**LAND COST** 

447- A

1320

Rs. 48 Lakhs\*

447 - B

1320

Rs. 48 Lakhs\*

447 - C

1320

Rs. 48 Lakhs\*

447 - D

1020

Rs. 48 Lakhs\*

447 - E

1020

Rs. 48 Lakhs\*