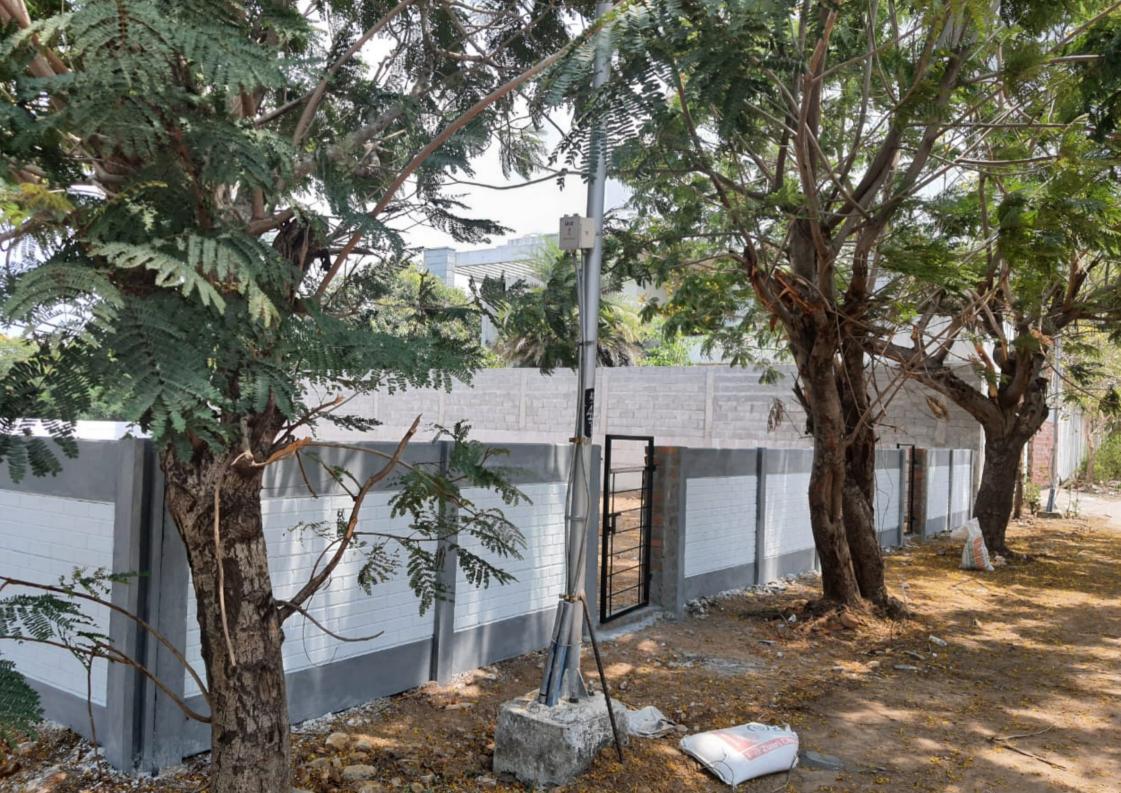

### **Plot Highlights**

100% Clear Title

Well Developed Location

MGP Meadows

30 feet Wide Road

Secured Community

Potable Ground Water

Ready to Construct