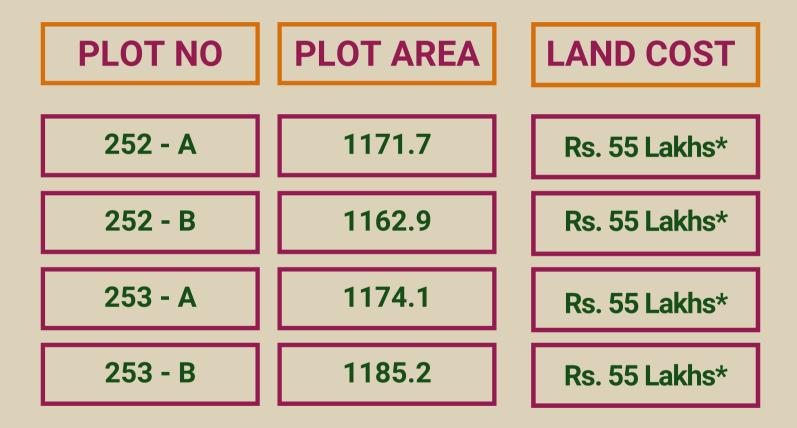

Premium Villa Plots @ Madipakkam





**About Us** 

MGP Builders and Developers Private Limited is a real estate enterprise committed to excellence and prosperity forever. In the last eleven years, we have developed over 5 million sq.ft of prime residential real estate across Chennai, Over 1500+ happy families across 600+ landmark properties stand testimony to our commitment. In the eleventh year of our journey, we at MGP are all set to progress further forward with projects worth over Rs. 150 crores in the pipeline.





| ιГ  |
|-----|
| ╎└┯ |
|     |
| 1 ! |

600+ PROJECTS COMPLETED

**1500+** HAPPY CUSTOMERS

**5 Million** SQ. FEET DEVELOPED















S E N

Total area 4693.9 sq.ft Plot No 252 & 253 LIC Nagar 6th Main Road

# CONFIGURATION



4

. . .



# **Location Highlights**



#### **WORK HUBS**

Sutherland - 3 km TCS - 5 km Jasmin Infotech - 2.3 km Chennai One IT Park - 4.8 km

### SCHOOLS/ COLLEGES

DAV Public School - 4 km Sun Shine School - 3 km Jerusalam Engg College - 2.5 km Balaji Dental College - 2.5 km Guru Nanuk College - 6 km

#### HOSPITALS

Dr. Kamakshi Memorial Hospital - 1 km KS Hospital - 4 km Saraswathy Hospital - 2 km Anitha Hospital- 3 km

## CONVENIENCE

#### ENTERTAINMENT

Velachery MRTS - 2 km Velachery Bus Terminus - 2 km Meenambakkam Airport - 9 km OMR - 6 km ECR - 12 km Grand Mall - 1.5 km Phoenix Market City - 4 km PVR Cinemas - 1.5 km



#### For more details contact:

**(**+91 75999 75999

#### **PROJECT ADDRESS:**

Plot No: 252 & 253, LIC Nagar, 6th Main Road, Madipakkam, Chennai -91 Website