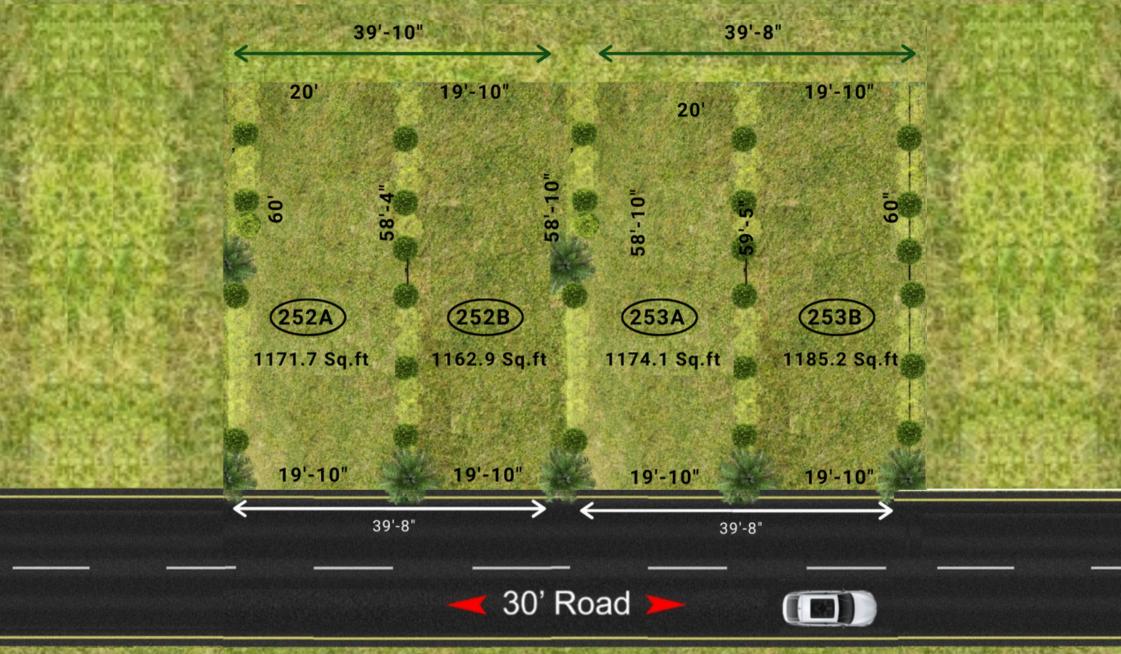

| ιГ  |
|-----|
| ╎└┯ |
|     |
| 1 ! |

600+ PROJECTS COMPLETED

**1500+** HAPPY CUSTOMERS

**5 Million** SQ. FEET DEVELOPED

S E N

Total area 4693.9 sq.ft Plot No 252 & 253 LIC Nagar 6th Main Road

# CONFIGURATION

4

. . .