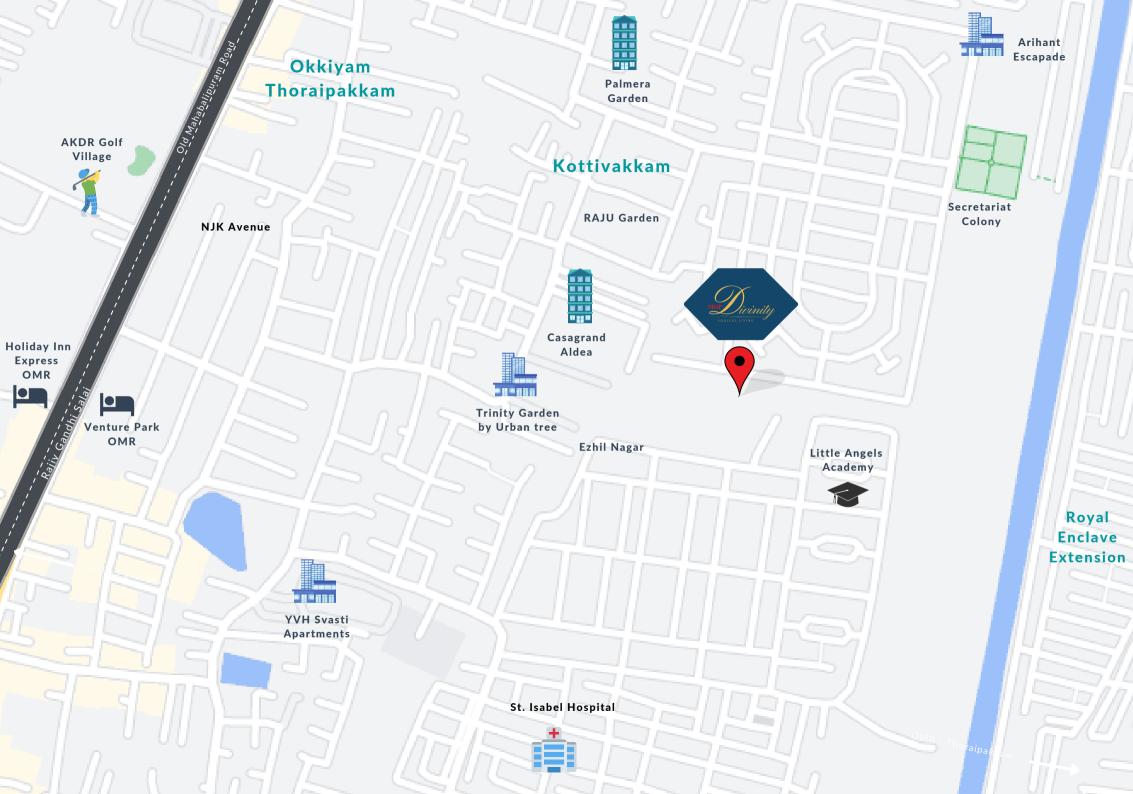

# LOCATION

### **LOCATION HIGHLIGHTS**

- Located just 850 meters from Old Mahabalipuram Road (OMR)
- Located very close to IT & ITES companies, hospitals, international schools & colleges

#### Health Care Fascilities

- Nanthini Hospital 2 km
- Sugan Hospital 3 km
- CM Hospital 2.5 km
- Apollo Proton Cancer Center 5 km

#### Entertainment & Shopping

- BSR Mall 3 km
- Pantaloons, Trends 1.5 km

#### Transportation

- Bus Stop 1.5 km
- Meenambakkam Airport 15 km

#### **Educational Institutions**

- Hindustan University College 1.5 k m
- KCG College of Technology 4.5 km
- Jain College 2 km
- Mohamed Sathak College Of Arts & Science 5 km
- Viruksha International School 1 km
- Akshara Matriculation School 1.8 km
- APL Global School 3 km
- Ezhil Nagar Middle School (Govt) 2 km