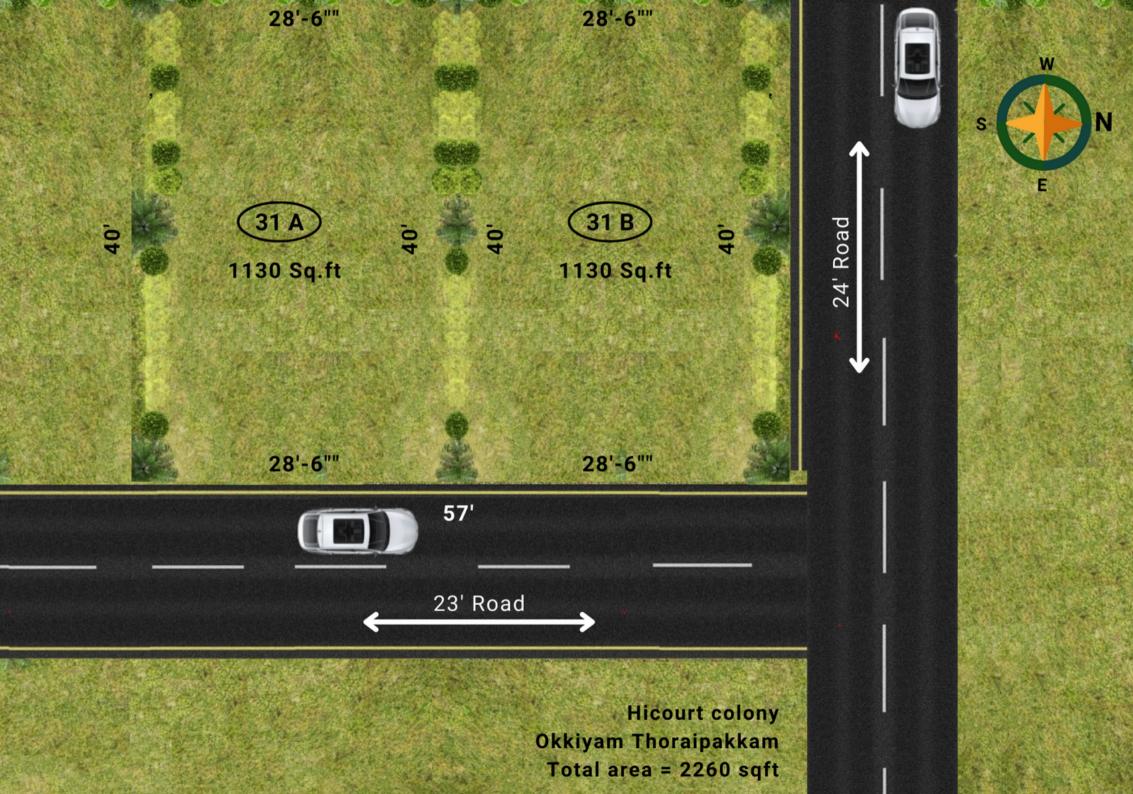

# MASTER PLAN

### CONFIGURATION

**PLOT NO** 

**PLOT AREA** 

**FACING** 

31 - A

1130 Sq.Ft

**EAST** 

31 - B

1130 Sq.Ft

**NORTH/EAST** 