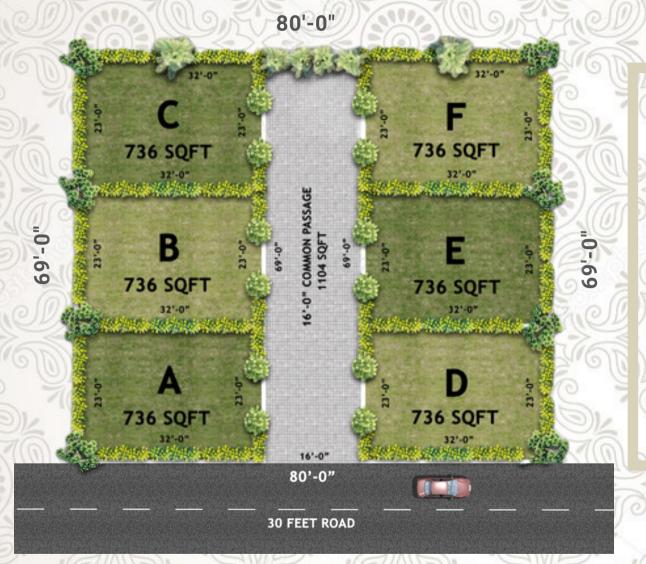

## CONFIGURATION

| PLOT NO       | PLOT AREA | LAND COST        |
|---------------|-----------|------------------|
| 218 & 219 - A | 736       | Rs. 37.53 Lakh*  |
| 218 & 219 - B | 736       | Rs. 36.80 Lakhs* |
| 218 & 219 - C | 736       | Rs. 36.80 Lakhs* |
| 218 & 219 - D | 736       | Rs. 37.53 Lakhs* |
| 218 & 219 - E | 736       | Rs. 36.80 Lakhs* |
| 218 & 219 - F | 736       | Rs. 36.80 Lakhs* |

#### **PROJECT HIGHLIGHTS**

- \* Well Developed Location
- **★** Ready to Construct
- \* Secured Community
- ★ Road Facing Property
- \* 30 feet Wide Road