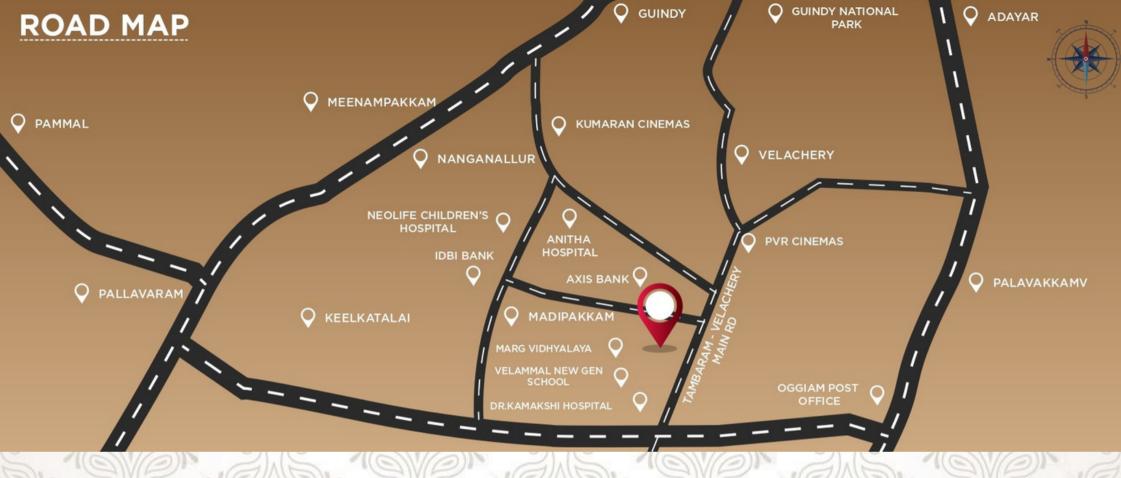

### **LOCATION ADVANTAGES**

- **★** Located just 450 meters from PTR
- \* 200 meters from Tambaram -
- ★ Velachery Main Road
- ★ Located close to IT & ITES companies, hospitals, schools & colleges
- ⋆ Dr. Kamakshi Memorial Hospital 2 km
- \* Sun Shine School 3 km
- ★ Velachery MRTS 3 km
- Meenambakkam Airport 8 km

**PROJECT ADDRESS** 

Plot No: 218 & 219, Sri Balaji Nagar, 13th Street, Madipakkam, Chennai -91

Website: www.mgpbuilders.com

Phone Number: 75999 75999