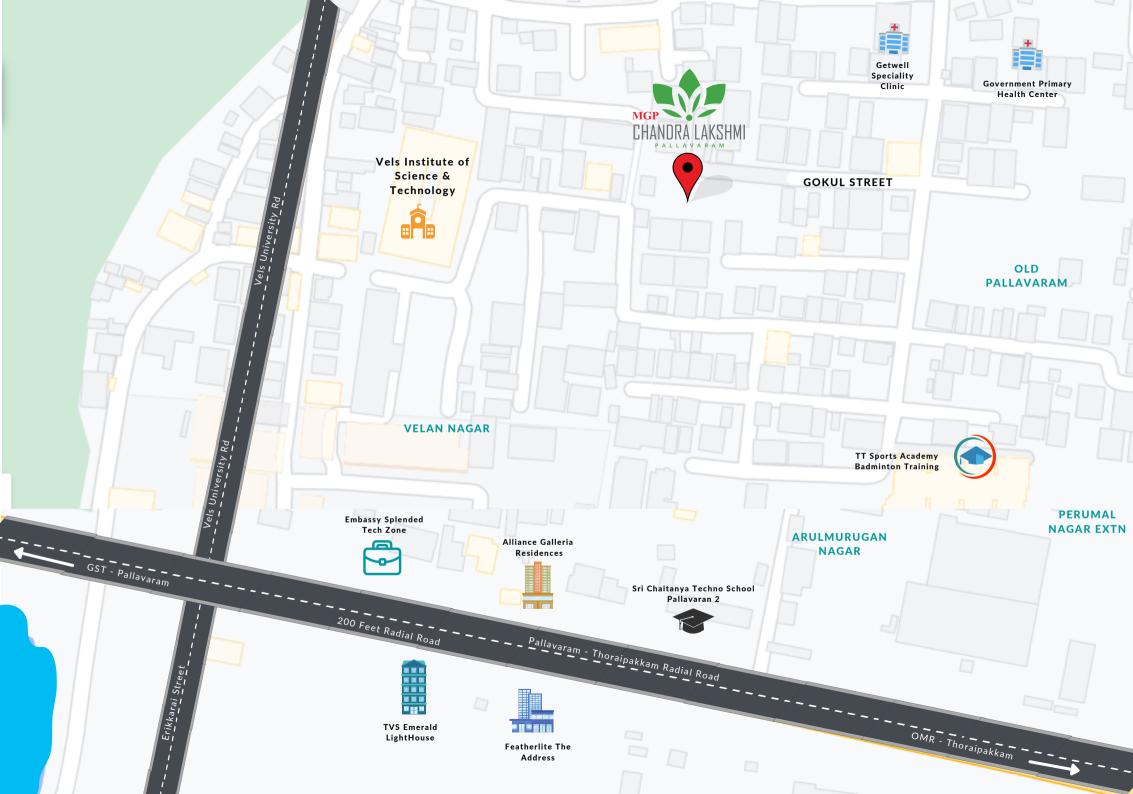

# LOCATION

## **LOCATION HIGHLIGHTS**

Located just 800 meters from Pallavaram Thoraipakkam Radial (PTR) Road Located close to IT & ITES companies, hospitals, international schools & colleges

#### Health Care Fascilities

- Dr. Kamakshi Memorial Hospital 7.7 km
- Getwell Speciality Clinic 900 m
- Avinash Hospitals Pvt. Ltd 4.4 km
- Government Primary Health Center- 1.3 km

### Entertainment & Shopping

- Grand Galada Center Mall 4 km
- Pothys, The Chennai Silks 5 km

#### Transportation

- Pallavaram Railway Station 2.1 km
- Meenambakkam Airport 6.3 km

#### **Educational Institutions**

- Vels Institute of Science & Technology 850 m
- Agurchand Manmull Jain College 5.9 km
- Tagore College of Arts & Science 5 km
- Mohamed Sathak College Of Arts & Science 5.2 km
- Vels Vidyashram University Campus 650 m
- Sri Chaitanya Techno School Pallavaram2 1.9 km
- Stella Mary School 450 m
- Penguikidz Pre School 550 m