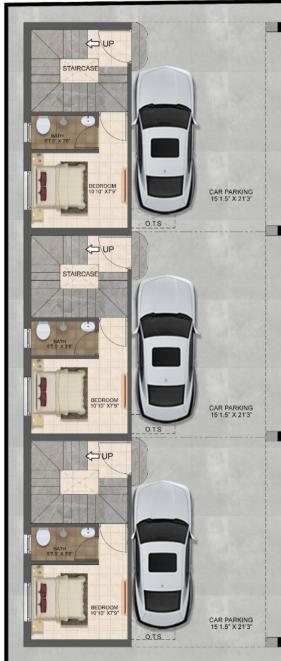

swer to all your questions.

We bring you the MGP Casita, best-in-segment 3 units of 3 BHK Duplex Row House, designed with in-house architectural designs to experience a new luxury living standard. It's tangible, it's solid, it's beautiful, it's artistic. Say goodbye to the long commutes you have been experiencing, MGP Casita is situated in a prime part of Madipakkam, it is proximate to Velachery, Tambaram, Sholinganallur, OMR and Chrompet. With a mere 2 minutes away from Velachery-Tambaram main road, you can find all the basic needs such as schools, hospitals, restaurants, railway and bus stations near the House.

Ever wished for a more genial life? Maybe it's time you turned over a new leaf at your own house at Casita.









# MASTER PLAN

### **GROUND FLOOR**



### FIRST FLOOR







GROUND FLOOR PLAN



FIRST FLOOR PLAN



SECOND FLOOR PLAN

# CONFIGURATION

## CONFIGURATION

| VILLA NO | UDS | BUA  |
|----------|-----|------|
| Α        | 670 | 1463 |
| В        | 659 | 1439 |
| С        | 670 | 1463 |

# PROJECT HIGHLIGHTS



- South Chennai's first luxurious duplex styled row house at cost of apartment
- Designed for affordability.
- Ground floor + 1st floor + 2nd floor designed 3BHK Row House structure
- Exclusive head room and private terrace for each house
- Exclusive bore well with motor for each house
- Exclusive sump with motor for each house
- Exclusive covered car parking for each house
- Most thoughtfully designed Master & Unit plans designed based on 4
  important pillars Light, Ventilation, Vaastu & Privacy
- 100% Vaastu compliant homes with zero dead