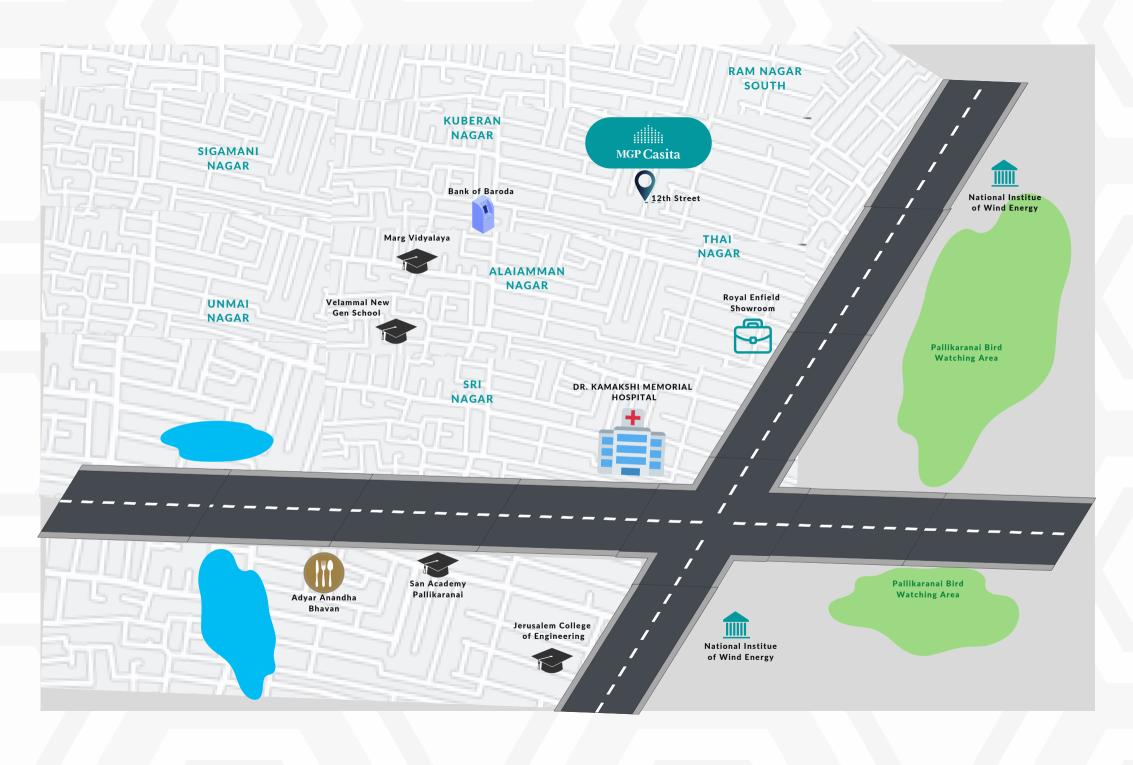

# LOCATION

## **LOCATION HIGHLIGHTS**

• Located just 200 meters Velachery - Tambaram Main Road & 450 meters from PTR Located close to IT & ITES companies, hospitals, international schools & colleges

#### **Educational Institutions**

- Velammal Newgen CBSE School 1 km
- Marg Vidyalaya 850 m
- San Academy 1.4 km
- Aaditya Vidya Mandir 700 km

#### Health Care Fascilities

- Dr. Kamakshi Memorial Hospital 950 m
- Saraswathy Multispeciality Hospital 3 km
- Avinash Hospitals Pvt. Ltd 3 km
- Prashanth Super Speciality Hospital 3.8 km

#### • Jerusalem College of Engineering - 2.5 km

- Sree Balaji college of physiotherapy 2.4 km
- Asan Memorial College Of Arts And Science 4.2 km
- Mohamed Sathak College Of Arts & Science 4.6 km

#### Entertainment

- PVR Cinemas 3.2 km
- Phoneix Market City 5.6 km

#### Transportation

- Velachery MRTS 2.6 km
- Meenambakkam Airport 7.4 km