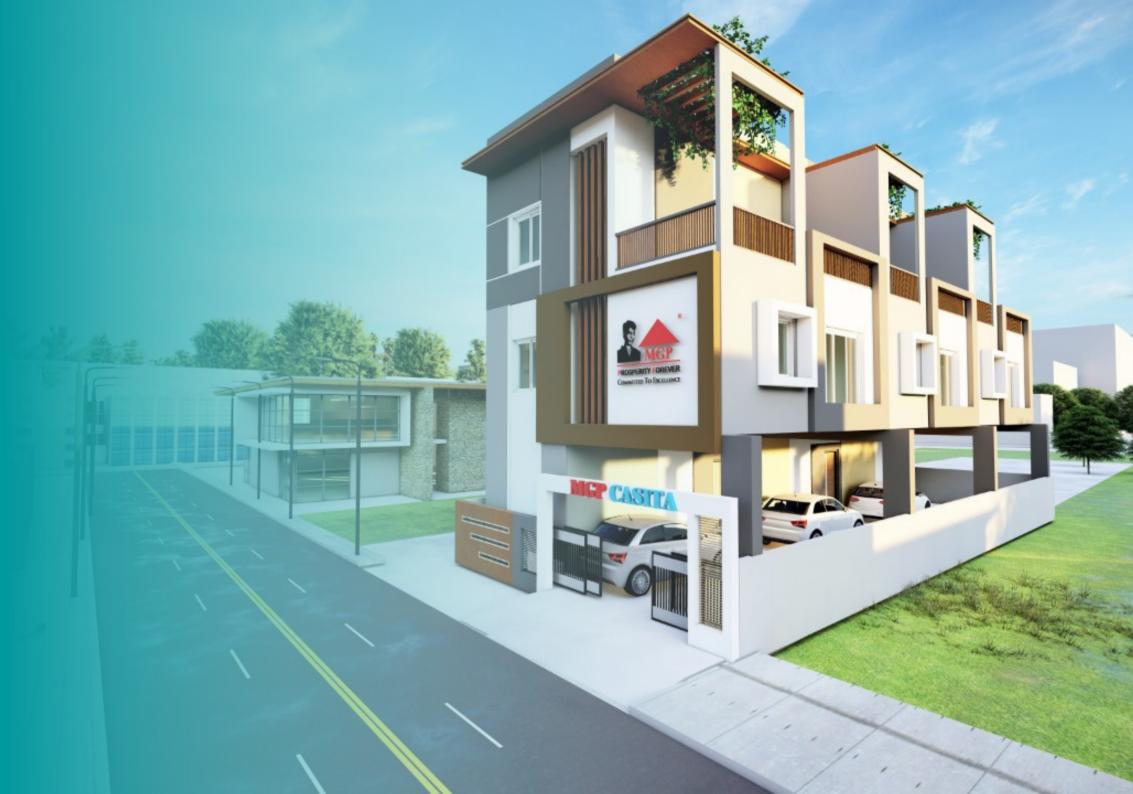

We bring you the MGP Casita, best-in-segment 3 units of 3 BHK Duplex Row House, designed with in-house architectural designs to experience a new luxury living standard. It's tangible, it's solid, it's beautiful, it's artistic. Say goodbye to the long commutes you have been experiencing, MGP Casita is situated in a prime part of Madipakkam, it is proximate to Velachery, Tambaram, Sholinganallur, OMR and Chrompet. With a mere 2 minutes away from Velachery-Tambaram main road, you can find all the basic needs such as schools, hospitals, restaurants, railway and bus stations near the House.

# PROJECT HIGHLIGHTS

- South Chennai's first luxurious duplex styled row house at cost of apartment
- Designed for affordability.
- Ground floor + 1st floor + 2nd floor designed 3BHK Row House structure
- Exclusive head room and private terrace for each house
- Exclusive bore well with motor for each house
- Exclusive sump with motor for each house
- Exclusive covered car parking for each house
- Most thoughtfully designed Master & Unit plans designed based on 4
  important pillars Light, Ventilation, Vaastu & Privacy
- 100% Vaastu compliant homes with zero dead space design
- Carefully chosen high end & smart home specifications
- Secured Community
- Well Developed Location